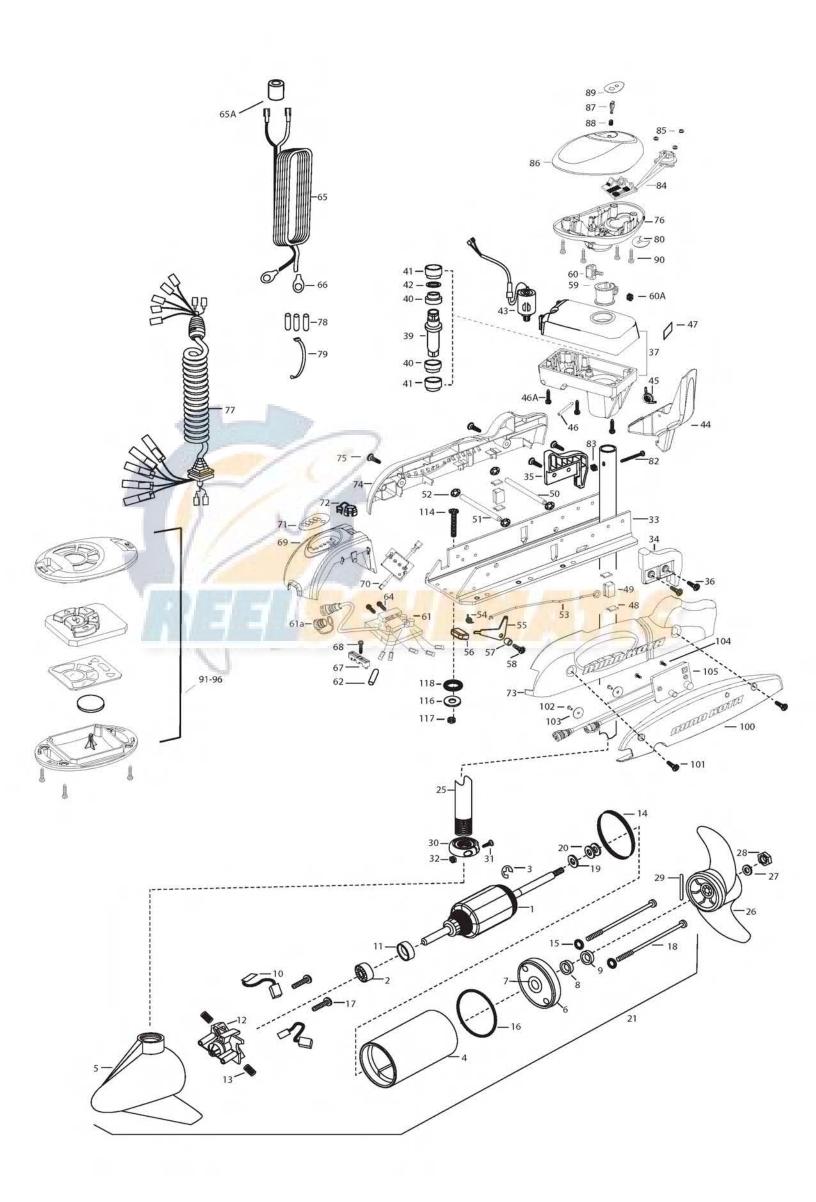

| 1 140-010 BALL BEARING 1 788-015 RETAINING RING 2 2200-304 HOUSING ASSEMBLY CENTER 3.62 TXT 2 421-305 HOUSING-BRUSH END 3.62 TXT 3 421-305 HOUSING-BRUSH END 3.62 TXT 3 421-305 BRUSH FAD 3.62 TXT 3 442-49 BARRING FLANGE (SERVICE ONLY) 4 240-337 PLAIN END HOUSING ASSEMBLY 3.625 4 2302-505 SPRING-LATCH TORSION PID/AP 8 880-003 SEAL 4 2203-505 SPRING-LATCH TORSION PID/AP 8 880-003 SEAL WITH SHIELD 4 2 2335110 PAD-PHOYD SUPPI FLED 8 880-003 SEAL WITH SHIELD 4 2 2335110 PAD-PHOYD SUPPI FLED 9 880-005 SEAL WITH SHIELD 4 2 2335110 PAD-PHOYD SUPPI FLED 1 288-027 BRUSH ASSEMBLY 2.621 1 278-035 BRUSH RETENTION-PAPER TUBE 2 233310 PAD-RELEASE RIVAP S 1 357-305 SPRING-TORSION [2.64] 1 257-040 SPRING-TORSION [2.64] 2 357-040 SPRING-TORSION [2.6  | 1   | 2-100-119 | ARMATURE ASSEMBLY 24V VARS TXT          | *41 | 2307305 | BUSHING- OUTER [2.EA]          | 80   | 2224703 | INSERT- PLUG WHITE              |
|-------------------------------------------------------------------------------------------------------------------------------------------------------------------------------------------------------------------------------------------------------------------------------------------------------------------------------------------------------------------------------------------------------------------------------------------------------------------------------------------------------------------------------------------------------------------------------------------------------------------------------------------------------------------------------------------------------------------------------------------------------------------------------------------------------------------------------------------------------------------------------------------------------------------------------------------------------------------------------------------------------------------------------------------------------------------------------------------------------------------------------------------------------------------------------------------------------------------------------------------------------------------------------------------------------------------------------------------------------------------------------------------------------------------------------------------------------------------------------------------------------------------------------------------------------------------------------------------------------------------------------------------------------------------------------------------------------------------------------------------------------------------------------------------------------------------------------------------------------------------------------------------------------------------------------------------------------------------------------------------------------------------------------------------------------------------------------------------------------------------------------|-----|-----------|-----------------------------------------|-----|---------|--------------------------------|------|---------|---------------------------------|
| 4 2200-304 HOUSING ASSEMBLY CENTER 3-62 TXT 45 2302750 SPRING-LATCH TORSION PD/AP 6 2400-337 PLAIN END HOUSING ASSEMBLY 3-625 46 2302626 PINA ROIL 3/16/32 SS 82 200260 GOMMET-COMPASS (3.E.A) 7 1444-04 BEARING - FLANGE (SERVICE ONLY) 44 2303405 SCREW - DRIVE HOUSING (6.E.A) 8 880-03 SFAL 8 880-03 SFAL 9 880-03 SFAL 47 2303554 DECAL-STOW/DEPLOY 87 2304020 SEAL WITH SHIELD 48 2333110 PAD-PIVOT SUPT 16 EA] 10 1880-07 SFAL WITH SHIELD 48 2333110 PAD-PIVOT SUPT 16 EA] 11 725-050 BRUSH RETENTION-PAPER TUBE 50 2333100 RUT-SPEED (1.E.A) 12 738-038 BRUSH PLATE WINCLORER 51 2303020 PIN-PROT LAB PAD-PIVOT SUPT 16 EA] 13 975-040 SPRING-TORSION [2.E.A] 52 2333100 RUT-SPEED (1.E.A) 18 230502 PIN-PROT PD BASE SS 200000 PIN-DRIVE 16 200000 PIN-DRIVE 17 | 2   |           |                                         | *42 |         |                                | 82   |         |                                 |
| 4 2200-304 HOUSING ASSEMBLY CENTER 3.62 TXT 45 2302750 SPRING-LATCH TORSION PD/AP 6 2400-337 PLAIN END HOUSING ASSEMBLY 3.625 46 2302626 PINA ROLL 3/16X2 SS 62 2002750 SPRING-LATCH TORSION PD/AP 7 1444-04 BEARING - FLANGE (SERVICE ONLY) 44 2303405 SCREW - DRIVE HOUSING (6 EA) 88 200293 SEAL 47 2303405 SCREW - DRIVE HOUSING (6 EA) 88 200293 SEAL 47 2303405 SCREW - DRIVE HOUSING (6 EA) 88 200293 SEAL WITH SHIELD 48 2333110 PAD-PHYOT SUPPL 16 EA) 88 200293 SEAL WITH SHIELD 48 2333110 PAD-PHYOT SUPPL 16 EA) 88 200293 SEAL WITH SHIELD 48 2333110 PAD-PHYOT SUPPL 16 EA) 88 200293 SEAL WITH SHIELD 48 2333110 PAD-PHYOT SUPPL 16 EA) 88 200293 SEAL WITH SHIELD 48 2333110 PAD-PHYOT SUPPL 16 EA) 88 200293 SEAL WITH SHIELD 48 2333110 WITH SHIELD 49 2303110 PHYOT PAD- NEW MITRIL (2 EA) 89 200205 SEAL WITH SHIELD 49 2303100 PHYOT PAD- NEW MITRIL (2 EA) 89 200205 SEAL WITH SHIELD 49 2303100 PHYOT PAD- NEW MITRIL (2 EA) 89 200205 SEAL WITH SHIELD 40 2303000 PHYOT PAD- NEW MITRIL (2 EA) 89 200205 SPRING-TORSION (2 EA) 52 2303000 PHYOT PAD- NEW MITRIL (2 EA) 99 200200 SPRING-TORSION (2 EA) 52 2303000 PHYOT PAD- NEW MITRIL (2 EA) 99 200200 SPRING-TRELEASE EVER 99 10 200200 PHYOT PAD-PHYOT SPD BASE SS 99 200200 | 3   | 788-015   | RETAINING RING                          | 43  | 2307050 | MOTOR- DRIVE HOUSING HIGH SPD  | 83   | 2333101 | NUT-HEX 10-24 NYLOC             |
| 5                                                                                                                                                                                                                                                                                                                                                                                                                                                                                                                                                                                                                                                                                                                                                                                                                                                                                                                                                                                                                                                                                                                                                                                                                                                                                                                                                                                                                                                                                                                                                                                                                                                                                                                                                                                                                                                                                                                                                                                                                                                                                                                             | 4   | 2-200-304 | HOUSING ASSEMBLY CENTER 3.62 TXT        | 44  |         |                                | 84   | 2994014 | CNTRL BOARD/AP COMPASS ASSEMBLY |
| 6 2-400-337 PLAIN END HOUISING ASSEMBLY 34255 46 2303628 PIN ROLL 3/16X2 SS 85 2302960 GROMMET-COMPASS [3.EA] 7 144-049 BARRINS - FLANGE (SERVICE ONLY) 46 2305616 PLAINE HOUSING [6.EA] 86 2303023 CONTROL BOX COVER PIPIDE WHITE PART PART PART PART PART PART PART PART                                                                                                                                                                                                                                                                                                                                                                                                                                                                                                                                                                                                                                                                                                                                                                                                                                                                                                                                                                                                                                                                                                                                                                                                                                                                                                                                                                                                                                                                                                                                                                                                                                                                                                                                                                                                                                                    | 5   |           |                                         | 45  | 2302750 | SPRING- LATCH TORSION PD/AP    |      |         |                                 |
| 7                                                                                                                                                                                                                                                                                                                                                                                                                                                                                                                                                                                                                                                                                                                                                                                                                                                                                                                                                                                                                                                                                                                                                                                                                                                                                                                                                                                                                                                                                                                                                                                                                                                                                                                                                                                                                                                                                                                                                                                                                                                                                                                             | 6   |           |                                         | 46  |         |                                | 85   |         |                                 |
| 8 880-003 SEAL 47 2305564 DECAL-STOW/DEPLOY 57 2305082 ACTUATIOR SWITCH ONO/OFF A/P 8 880-005 SEAL WITH SHIELD 48 2335110 PADP-IVOY SUPT (14.EA) 88 2303752 SPRING-ACTUATOR PD/AP SY 58 510 189-037 BRUSH RESENTION-PAPER TUBE 50 2300510 PIN-LATCH PD BASE SS 90 237210 SCREW-8-18 X 5/8 THO CUT (14.EA) 175-050 BRUSH RETENTION-PAPER TUBE 50 2330520 PIN-PIVOT PD BASE SS 91 205656 DECAL-COVER 70 pd/ap 1975-040 SPRING-ACTUATOR PD/AP SY 1975-040 SPRING-A | 7   | 144-049   | BEARING - FLANGE (SERVICE ONLY)         | 46A |         |                                | 86   |         |                                 |
| 10                                                                                                                                                                                                                                                                                                                                                                                                                                                                                                                                                                                                                                                                                                                                                                                                                                                                                                                                                                                                                                                                                                                                                                                                                                                                                                                                                                                                                                                                                                                                                                                                                                                                                                                                                                                                                                                                                                                                                                                                                                                                                                                            | 8   | 880-003   |                                         | 47  |         |                                | 87   | 2304082 | ACTUATOR- SWITCH ON/OFF A/P     |
| 10                                                                                                                                                                                                                                                                                                                                                                                                                                                                                                                                                                                                                                                                                                                                                                                                                                                                                                                                                                                                                                                                                                                                                                                                                                                                                                                                                                                                                                                                                                                                                                                                                                                                                                                                                                                                                                                                                                                                                                                                                                                                                                                            | 9   | 880-006   | SEAL WITH SHIELD                        | 48  | 2335110 | PAD-PIVOT SUPT [4.EA]          | 88   | 2303752 | SPRING- ACTUATOR PD/AP SS       |
| 11 725-050 BRUSH RETENTION- PAPER TUBE 50 2330510 PIN-LATCH PD BASE SS 9 2372100 SCREW-8-18 X 5/8 THD CUT [4.EA]  278-040 BRUSH PLATE W/HOLDER 51 2330520 PIN-PIVOT PD BASE SS 9  379-040 SPRING - TORSION [2.EA] 52 2333100 NUT-SPEED [4.EA] 91 CASE, COVER, TRANSMITTER 92 PO-RELEASE EVER 95 PO-RELEASE EVER 92 CASE, COVER, TRANSMITTER 167 PO-10-81 O-RING 55 233705 LEVER-RELEASE LEVER 92 CASE, COVER, TRANSMITTER 180-007 SCREW-8-32 [2.EA] 56 2301010 RELEASE EVER 95 CASE, COVER, TRANSMITTER 180-007 SCREW-8-32 [2.EA] 56 2301010 RELEASE HAVE 94 PO-10-80 P | 10  | 188-037   |                                         | 49  |         |                                | 89   | 2305656 | DECAL- COVER 70 pd/ap           |
| 12 738-036 BRUSH PLATE W/HOLDER 51 230520 PIN-PIVOT PD BASE SS   3 975-040 SPRING - TORSION [2.EA] 52 233100 NUT-SPEED [4.EA] 91 CASE, COVER, TRANSMITTER   4 337-036 GASKET 53 2903812 ROD-RELEASE RT/AP S 91 CASE, COVER, TRANSMITTER   5 701-080 O-RING, THRU-BOLT [2.EA] 54 2322700 SPRING-RELEASE LEVER 92 KEYPAD   6 701-081 O-RING O-RING 55 233705 LEVER RELEASE SS 93 CIRCUIT BOARD, TRANSMITTER   7 830-007 SCREW-8-32 [2.EA] 56 2300161 RELEASE-KNOB 94 BATTERY, COIN   8 830-042 THRU-BOLT 10-92X8 83 [2.EA] 57 2301700 SPACE-RELEASE LEVER 95 CASE, BOTTOM, TRANSMITTER   19 990-077 WASHER - STEEL THRUST 58 2332104 SCREW-114-20 X 5/8 SS 96 CASE, BOTTOM, TRANSMITTER   19 990-078 WASHER - NYLATRON [2.EA] 59 2031522 COLLAR- DRIVE (WINSERT)   20 990-079 WASHER - NYLATRON [2.EA] 59 2031522 COLLAR- DRIVE (WINSERT)   20 200000 TUBE- COMPOSITE WHT 48" 60A 2323104 NUT   2002000 TUBE- COMPOSITE WHT 54" 61 204067 CONTROL BOARD ASSEMBLY- 24V AP 20 2002002 TUBE- COMPOSITE WHT 60" 61a 2320085 SHRINK TUBE-3/8 ODX2   20 2010 PROPELLER RIVI 62 2355403 SHRINK TUBE-3/8 ODX2   218 1378131 PROPELLER RIVI 62 2353403 SHRINK TUBE-3/8 ODX2   218 218 200 ANODE- 7.16 CASE, COVER, TRANSMITTER   22 2303412 SCREW +8 X 5/8 SS                                                                                                                                                                                                                                                                                                                                                                                                                                                                                                                                                                                                                                                                                                                                                                                                                                        | 11  | 725-050   |                                         | 50  |         |                                | 90   |         | · ·                             |
| 4   37-036                                                                                                                                                                                                                                                                                                                                                                                                                                                                                                                                                                                                                                                                                                                                                                                                                                                                                                                                                                                                                                                                                                                                                                                                                                                                                                                                                                                                                                                                                                                                                                                                                                                                                                                                                                                                                                                                                                                                                                                                                                                                                                                    | 12  | 738-036   | BRUSH PLATE W/HOLDER                    | 51  | 2330520 | PIN-PIVOT PD BASE SS           |      |         |                                 |
| 15   701-008                                                                                                                                                                                                                                                                                                                                                                                                                                                                                                                                                                                                                                                                                                                                                                                                                                                                                                                                                                                                                                                                                                                                                                                                                                                                                                                                                                                                                                                                                                                                                                                                                                                                                                                                                                                                                                                                                                                                                                                                                                                                                                                  | 13  | 975-040   | SPRING - TORSION [2.EA]                 | 52  | 2333100 | NUT-SPEED [4.EA]               |      | 2994020 | COPILOT TRANSMITTER             |
| 10                                                                                                                                                                                                                                                                                                                                                                                                                                                                                                                                                                                                                                                                                                                                                                                                                                                                                                                                                                                                                                                                                                                                                                                                                                                                                                                                                                                                                                                                                                                                                                                                                                                                                                                                                                                                                                                                                                                                                                                                                                                                                                                            | 14  | 337-036   | GASKET                                  | 53  | 2303612 | ROD-RELEASE RT/AP S            | 91   |         | CASE, COVER, TRANSMITTER        |
| 17                                                                                                                                                                                                                                                                                                                                                                                                                                                                                                                                                                                                                                                                                                                                                                                                                                                                                                                                                                                                                                                                                                                                                                                                                                                                                                                                                                                                                                                                                                                                                                                                                                                                                                                                                                                                                                                                                                                                                                                                                                                                                                                            | 15  | 701-008   | O-RING, THRU-BOLT [2.EA]                | 54  | 2322700 | SPRING-RELEASE LEVER           | 92   |         | KEYPAD                          |
| 18       830-04Z       THRU-BOLT 10-92X8.83 [J2-EA]       57       2301700       SPACER-RELEASE LEVER       95       CASE, BOTTOM, TRANSMITTER         19       990-070       WASHER - STEEL THRUST       58       2332104       SCREW-1/4-20 X 5/8 SS       96       SCREW, TRANSMITTER [4EA]         20       990-070       WASHER - NYLATRON [2.EA]       59       2031522       COLLAR - DRIVE (WINSERT)       ■       2994099       RECEIVER ASSEMBLY V2, COPILOT         21       2002000       TUBE- COMPOSITE WHT 48"       60       2323104       NUT       101       2373452       CASE, RECEIVER WHT         2002001       TUBE- COMPOSITE WHT 54"       61       2304067       CONTROL BOARD ASSEMBLY-24V AP       102       2373450       SCREW #8 X 38 [2EA]         2002002       TUBE- COMPOSITE WHT 60"       61a       2320208       DUST PLUG       103       2371127       WASHER REAL         2002002       TUBE- COMPOSITE WHT 60"       61a       2320208       DUST PLUG       103       2371128       SCREW #8 X 5/8 SS [2EA]         26       2991160       PROPELLER KIT       62       2355403       SHRINK TUBE-3/8 ODX2       105       2374188       SCREW #8 X 5/8 SS         21       2151726       WASHER-S/16 SS       65       2209051       <                                                                                                                                                                                                                                                                                                                                                                                                                                                                                                                                                                                                                                                                                                                                                                                                                                            | 16  | 701-081   | O-RING                                  | 55  | 2333705 | LEVER-RELEASE SS               | 93   |         | CIRCUIT BOARD, TRANSMITTER      |
| 19 99-067 WASHER-STEEL THRUST 58 2332104 SCREW-1/4-20 X 5/8 SS 96 96 SCREW, TRANSMITTER [4EA] 20 99-0707 WASHER - NYLATRON [2EA] 59 2031522 COLLAR- DRIVE (WINSERT) ■ 299408 RECEIVER ASSEMBLY V2, COPILOT 21 2996036 MOTOR ASSEMBLY 24V 3.62 60 2011366 SCREW-COLLAR/NEW KNOB SS 100 2372511 CASE, RECEIVER WHT 25 2002000 TUBE- COMPOSITE WHT 48" 60A 2323104 NUT 1012 2373442 SCREW 1/4-20 X 1.75 SS [2EA] 2002001 TUBE- COMPOSITE WHT 54" 611 2304067 CONTROL BOARD ASSEMBLY- 24V AP 102 2373450 SCREW 48 X 3/8 [2EA] 2002002 TUBE- COMPOSITE WHT 60" 61a 2320208 DUST PLUG 2002002 TUBE- COMPOSITE WHT 60" 61a 2302060 DUST PLUG 2002003 PROPELLER KIT 62 2305433 SHRINK TUBE-3/8 ODX2 104 2373418 SCREW #8 X 5/8 SS 26 2091160 PROPELLER WWEDGE 2 64 2303434 SCREW-8-32 X 5/8 [3.EA] 105 2374089 CIRCUIT BOARD V2, RECEIVER 27 2151726 WASHER-5/16 SS 65 2090651 LEADWIRE 10GA 44" 2994864 BAG ASSEMBLY- (BOLT, NUT, WASHERS) 28 2198400 ANODE- ZINC 3.25/3.625 LWR U 65A 2307310 BEAD - FERRITE (CE MODELS ONLY) 114 2263462 BOLT-MOUNTING-1/4X2 W/STG [6.EA] 29 2092600 PIN-DRIVE 66 2020700 TERMINAL RING [2.EA] 116 2263173 WASHER-1/4 [6.EA] 30 2301545 COLLAR- LATCH PD/AP 67 2321310 STRAIN RELIEF-BRACKET PD/AP 117 2263103 NUT NYLOK 1/4-20 MTG [6.EA] 31 230343 SCREW-8-32X5/8 MACH PHCR 68 2323405 SCREW-1/4-20 X 1/2 SS 118 2301720 WASHER-MOUNTING RUBBER [6.EA] 32 2303112 NUT 8-32 NYLOC SS 69 2306556 HOUSING- CENTER PD/AP WHIT 33 2301937 EXTRUSION- BASE MACHINED 70 2074081 BATTERY GAUGE - 24 VOLT ■ 2888460 SEAL & ORING KIT 31 2503937 MOTOR REST- LEFT 3-5/8 72 2302935 STRAIN RELIEF-DR. HOUSING 32 2303039 MOTOR REST- LEFT 3-5/8 72 230209 SIRAIN RELIEF-DR. HOUSING 32 2302010 DRIVE HOUSING / LATCH HANDLE WHITE 75 2332104 SCREW-1/4-20 X 5/8 SS 320101 DRIVE HOUSING / LATCH HANDLE WHITE 75 2332104 SCREW-1/4-20 X 5/8 SS 3202010 DRIVE HOUSING / LATCH HANDLE WHITE 75 2302516 COURTOL BOX WHT 34 20302010 DRIVE HOUSING / LATCH HANDLE WHITE 75 20302516 COURTOL BOX WHT 34 20302010 DRIVE HOUSING / LATCH HANDLE WHITE 75 2002016 COURTOL BOX WHT 35 20302010 DRIVE HOUSING / LATCH  | 17  | 830-007   | SCREW-8-32 [2.EA]                       | 56  | 2300101 | RELEASE-KNOB                   | 94   |         | BATTERY, COIN                   |
| 20 990-070 WASHER - NYLATRON [2.EA] 59 2031522 COLLAR-DRIVE (W/INSERT) ■ 2994089 RECEIVER ASSEMBLY V2, CÓPILOT 2096036 MOTOR ASSEMBLY 24V 3.62 60 2011366 SCREW-COLLAR/NEW KNOB SS 10 2372511 CASE, RECEIVER WHT 4 101 2373442 SCREW 1/4-20 X 1.75 SS [2EA] 2002000 TUBE- COMPOSITE WHT 54" 61 2304067 CONTROL BOARD ASSEMBLY-24V AP 102 2373450 SCREW #8 X 3/8 [2EA] 2002002 TUBE- COMPOSITE WHT 60" 618 2320208 DUST PLUG 103 2371277 WASHER [2EA] 103 2371277 WASHER [2EA] 103 2371277 WASHER [2EA] 105 2374089 CIRCUIT BOARD V2, RECEIVER WB X 5/8 [3 EA] 105 2374089 CIRCUIT BOARD V2, RECEIVER RECEIVER WB X 5/8 [3 EA] 105 2374089 CIRCUIT BOARD V2, RECEIVER RECEI | 18  | 830-042   | THRU-BOLT 10-32X8.83 [2.EA]             | 57  | 2301700 | SPACER-RELEASE LEVER           | 95   |         | CASE, BOTTOM, TRANSMITTER       |
| 21 2096036 MOTOR ASSEMBLY 24V 3.62 60 2011366 SCREW-COLLAR/NEW KNOB SS 100 2372511 CASE, RECEIVER WHT 25 2002000 TUBE- COMPOSITE WHT 48" 60A 2323104 NUT 2002001 TUBE- COMPOSITE WHT 60" 61 230467 CONTROL BOARD ASSEMBLY- 24V AP 2002002 TUBE- COMPOSITE WHT 60" 61 2302008 DUST PLUG 103 2371727 WASHER [2EA] 1378131 PROPELLER KIT 62 2355403 SHRINK TUBE-3/8 ODX2 104 2373448 SCREW #A 5 5/8 SS 201160 PROPELLER WWEDGE 2 64 2303434 SCREW 8-32 X 5/8 [3.EA] 105 2374089 CIRCUIT BOARD V2, RECEIVER 27 2151726 WASHER-5/16 SS 65 2090561 LEADWIRE IOGA 44" 2091860 PIN-DRIVE 66 2020700 TERMINAL RING [2.EA] 105 2374089 CIRCUIT BOARD V2, RECEIVER 29 2092600 PIN-DRIVE 66 2020700 TERMINAL RING [2.EA] 114 2263462 BOLT-MOUNTING-1/4X2 W/STG [6.EA] 115 2303434 SCREW-8-32 X 5/8 MACH PHCR 67 232310 STRAIN RELIEF- BRACKET PD/AP 116 2261713 WASHER-1/4 [6.EA] 117 2263103 NUT NYLOK 1/4-20 MTG [6.EA] 118 230137 EXTRUSION- BASE MACHINED 70 2074081 BATTERY GAUGE - 24 VOLT 14 24 S303932 MOTOR REST- RIGHT 3-5/8 71 2316606 DECAL- BATT GAUGE H RT AP 2303932 MOTOR REST- RIGHT 3-5/8 71 2316606 DECAL- BATT GAUGE H RT AP 2303932 MOTOR REST- RIGHT 3-5/8 71 2316606 DECAL- BATT GAUGE H RT AP 2303932 MOTOR REST- RIGHT 3-5/8 71 2303945 SIDEPLATE (ILEFT) WHITE 14 2882011 BUSHING/ OUTSHAFT KIT 75 233210 SCREW 1/4-20 X 5/8 SS 10 SCREW 1/4-20 X 5/8 SS 1 | 19  | 990-067   | WASHER- STEEL THRUST                    | 58  | 2332104 | SCREW-1/4-20 X 5/8 SS          | 96   |         | SCREW, TRANSMITTER [4EA]        |
| 2002000 TUBE- COMPOSITE WHT 48" 60A 2323104 NUT                                                                                                                                                                                                                                                                                                                                                                                                                                                                                                                                                                                                                                                                                                                                                                                                                                                                                                                                                                                                                                                                                                                                                                                                                                                                                                                                                                                                                                                                                                                                                                                                                                                                                                                                                                                                                                                                                                                                                                                                                                                                               | 20  | 990-070   | WASHER - NYLAT <mark>RO</mark> N [2.EA] | 59  | 2031522 | COLLAR- DRIVE (W/INSERT)       |      | 2994089 | RECEIVER ASSEMBLY V2, COPILOT   |
| 2002001 TUBE- COMPOSITE WHT 54" 61 2304067 CONTROL BOARD ASSEMBLY- 24V AP 2002002 TUBE- COMPOSITE WHT 60" 618 2320208 DUST PLUG 103 23714727 WASHER [2EA] 1378131 PROPELLER KIT 62 2355403 SHRINK TUBE-3/8 ODX2 104 2373418 SCREW #8 X 5/8 SS 2 2091160 PROPELLER WWEDGE 2 64 2303434 SCREW-8-32 X 5/8 [3.EA] 105 2374089 CIRCUIT BOARD V2, RECEIVER 27 2151726 WASHER-5/16 SS 65 2090651 LEADWIRE IOGA 44" ■ 2994864 BAG ASSEMBLY- (BOLT,NUT,WASHERS) 28 2198400 ANODE- ZINC 3.25/3.625 LWR U 65A 2307310 BEAD - FERRITE (CE MODELS ONLY) 114 2263462 BOLT-MOUNTING-1/4X2 W/STG [6.EA] 29 2092600 PIN-DRIVE 66 2020700 TERMINAL RING [2.EA] 116 2261713 WASHER-1/4 [6.EA] 30 2301545 COLLAR- LATCH PD/AP 67 2321310 STRAIN RELIEF- BRACKET PD/AP 117 2263103 NUT NYLOK 1/4-20 MTG [6.EA] 2303434 SCREW-8-32 X5/8 MACH PHCR 68 2323405 SCREW-1/4-20 X 1/2 SS 118 2301720 WASHER-MOUNTING RUBBER [6.EA] 2303937 MOTOR REST- LEFT 3-5/8 71 2316060 DECAL- BATT GAUGE H RT AP 2303937 MOTOR REST- LEFT 3-5/8 72 2302935 STRAIN RELIEF- DR. HOUSING 3232104 SCREW 1/4-20/5/8 SELF TAP [4.EA] 73 2303944 SIDEPLATE (RIGHT) WHITE 2882011 BUSHING/ OUTSHAFT KIT 75 2332104 SCREW-1/4-20 X 5/8 SS (COLVER S) 430540 BUSHING- INNER [2.EA] 77 2991285 COIL CORD WSTRAIN RELIEF 48, 54" 40 2307304 BUSHING- INNER [2.EA] 78 2065400 WIRE INSULATOR-LGE 1-3/4 [3.EA] 4 5 4 5 4 5 4 5 4 5 4 5 4 5 4 5 4 5 5 4 5 5 4 5 5 4 5 5 4 5 5 4 5 5 4 5 5 4 5 5 4 5 5 4 5 5 4 5 5 5 4 5 5 4 5 5 4 5 5 4 5 5 4 5 5 4 5 5 4 5 5 4 5 5 4 5 5 4 5 5 4 5 5 4 5 5 4 5 5 4 5 5 4 5 5 4 5 5 4 5 5 4 5 5 4 5 5 4 5 5 4 5 5 5 4 5 5 4 5 5 4 5 5 4 5 5 4 5 5 4 5 5 4 5 5 4 5 5 4 5 5 4 5 5 4 5 5 4 5 5 4 5 5 4 5 5 4 5 5 4 5 5 4 5 5 4 5 5 4 5 5 4 5 5 4 5 5 5 4 5 5 4 5 5 4 5 5 4 5 5 4 5 5 4 5 5 4 5 5 4 5 5 4 5 5 4 5 5 4 5 5 4 5 5 4 5 5 4 5 5 4 5 5 4 5 5 4 5 5 4 5 5 4 5 5 4 5 5 4 5 5 5 4 5 5 4 5 5 4 5 5 4 5 5 4 5 5 4 5 5 4 5 5 4 5 5 4 5 5 4 5 5 4 5 5 4 5 5 4 5 5 4 5 5 4 5 5 4 5 5 4 5 5 4 5 5 4 5 5 4 5 5 4 5 5 4 5 5 4 5 5 4 5 5 4 5 5 4 5 5 4 5 5 4 5 5 4 5 5 4 5 5 4 5 5 4 5 5 4 5 5 4 5 5 4 5 4 5 5 4 5 4 5 4 5 4 5 4 5 4 5 4 5 4 5 4 5 4 5  | 21  | 2096036   | MOTOR ASSEMB <mark>LY</mark> 24V 3.62   | 60  | 2011366 | SCREW-COLLAR/NEW KNOB SS       | 100  | 2372511 | CASE, RECEIVER WHT              |
| 2002002 TUBE- COMPOSITE WHT 60" 61a 2320208 DUST PLUG 103 2371727 WASHER [2EA] 1378131 PROPELLER KIT 62 2355403 SHRINK TUBE-3/8 ODX2 104 2373418 SCREW #8 X 5/8 SS 26 2091160 PROPELLER WWEDGE 2 64 2303434 SCREW-8-32 X 5/8 [3.EA] 105 2374089 CIRCUIT BOARD V2, RECEIVER 2151726 WASHER-5/16 SS 65 2090651 LEADWIRE IOGA 44" 2994864 BAG ASSEMBLY- (BOLT, NUT, WASHERS) 2994804 ANODE- ZINC 3.25/3.625 LWR U 65A 2307310 BEAD - FERRITE (CE MODELS ONLY) 1114 2263462 BOLT-MOUNTING-1/4X2 W/STG [6.EA] 2992600 PIN-DRIVE 66 2020700 TERMINAL RING [2.EA] 116 2261713 WASHER-1/4 [6.EA] 30 2301545 COLLAR- LATCH PD/AP 67 2321310 STRAIN RELIEF BRACKET PD/AP 117 2263103 NUT NYLOK 1/4-20 MTG [6.EA] 31 2303434 SCREW-8-32X5/8 MACH PHCR 68 2323405 SCREW-1/4-20 X 1/2 SS 118 2301720 WASHER-MOUNTING RUBBER [6.EA] 32 2303112 NUT 8-32 NYLOC SS 69 2306556 HOUSING- CENTER PD/AP WHIT 2303937 EXTRUSION- BASE MACHINED 70 2074081 BATTERY GAUGE - 24 VOLT 132 288201 SCREW 1/4-20X5/8 SELF TAP [4.EA] 73 2303949 SIDEPLATE (RIGHT) WHITE 14 2303949 SIDEPLATE (RIGHT) WHITE 15 2882011 BUSHING/ OUTSHAFT KIT 75 2332104 SCREW-1/4-20 X 5/8 SS (INCLUDES 39-42) 76 2302516 CONTROL BOX WHT 15 291285 COIL CORD WSTRAIN RELIEF 48, 54" 14 5 4 5 4 5 5 5 5 5 5 5 5 5 5 5 5 5 5                                                                                                                                                                                                                                                                                                                                                                                                                                                                                                                                                                                                                                                                                                                                                                                                                                                | 25  | 2002000   | TUBE- COMPOSI <mark>TE</mark> WHT 48"   | 60A | 2323104 | NUT                            | 101  | 2373442 | SCREW 1/4-20 X 1.75 SS [2EA]    |
| ■ 1378131       PROPELLER KIT       62       2355403       SHRINK TUBE-3/8 ODX2       104       2373418       SCREW #8 X 5/8 SS         26       2091160       PROPELLER WWEDGE 2       64       2303434       SCREW-8-32 X 5/8 [3.EA]       105       2374089       CIRCUIT BOARD V2, RECEIVER         27       2151726       WASHER-5/16 SS       65       2090651       LEADWIRE IOGA 44"       ■       2994864       BAG ASSEMBLY- (BOLT,NUT,WASHERS)         28       2198400       ANODE- ZINC 3.25/3.625 LWR U       65A       2020700       TERMINAL RING [2.EA]       *1116       2261713       WASHER-1/4 [6.EA]         30       2301545       COLLAR- LATCH PD/AP       67       2321310       STRAIN RELIEF- BRACKET PD/AP       *117       2263103       NUT NYLOK 1/4-20 MTG [6.EA]         31       2303434       SCREW-8-32X5/8 MACH PHCR       68       2323405       SCREW-1/4-20 X 1/2 SS       *118       2301720       WASHER-MOUNTING RUBBER [6.EA]         32       2303112       NUT 8-32 NYLOC SS       69       2306556       HOUSING- CENTER PD/AP WHIT       *118       2301720       WASHER-MOUNTING RUBBER [6.EA]         34       2303937       MOTOR REST- LEFT 3-5/8       71       2316606       DECAL- BATT GAUGE H RT AP       *18       288240       SEAL & ORING KIT                                                                                                                                                                                                                                                                                                                                                                                                                                                                                                                                                                                                                                                                                                                                                                                                                   |     | 2002001   | TUBE- COMPOSITE WHT 54"                 | 61  | 2304067 | CONTROL BOARD ASSEMBLY- 24V AP | 102  |         |                                 |
| 26 2091160 PROPELLER W/WEDGE 2 64 2303434 SCREW-8-32 X 5/8 [3.EA] 105 2374089 CIRCUIT BOARD V2, RECEIVER 27 2151726 WASHER-5/16 SS 65 2090651 LEADWIRE IOGA 44" 2994864 BAG ASSEMBLY- (BOLT, NUT, WASHERS) 2198400 ANODE- ZINC 3.25/3.625 LWR U 65A 2307310 BEAD - FERRITE (CE MODELS ONLY) 114 2263462 BOLT-MOUNTING-1/4X2 W/STG [6.EA] 2092600 PIN-DRIVE 66 2020700 TERMINAL RING [2.EA] 116 2261713 WASHER-1/4 [6.EA] 30 2301545 COLLAR- LATCH PD/AP 67 2321310 STRAIN RELIEF- BRACKET PD/AP 117 2263103 NUT NYLOK 1/4-20 MTG [6.EA] 118 2303434 SCREW-8-32X5/8 MACH PHCR 68 2323405 SCREW-1/4-20 X 1/2 SS 118 2301720 WASHER-MOUNTING RUBBER [6.EA] 118 2301732 WASHER-MOUNTING RUBBER [6.EA] 118 2303937 MOTOR REST- RIGHT 3-5/8 72 2302935 STRAIN RELIEF-DR. HOUSING STAIN RELIEF-DR. HOUSING SCREW 1/4-20X5/8 SELF TAP [4.EA] 73 2303944 SCREW-1/4-20 X 5/8 SS (INCLUDES 39-42) 76 2302516 CONTROL BOX WHT 118 230210 BUSHING/ OUTSHAFT KIT 75 2332104 SCREW-1/4-20 X 5/8 SS (INCLUDES 39-42) 76 2302516 CONTROL BOX WHT 118 230210 BUSHING- INNER [2.EA] 78 2065400 WIRE INSULATOR-LGE 1-3/4 [3.EA] 150 2374089 CIRCUIT BOARD V2, RECEIVER 2994864 BAG ASSEMBLY- (BOLT, NUT, WASHERS) 2994864 BAG ASSEMBLY- (BOLT, NUT, WASH |     | 2002002   | TUBE- COMPOSITE WHT 60"                 | 61a |         |                                | 103  |         |                                 |
| 27 2151726 WASHER-5/16 SS 65 2090651 LEADWIRE IOGA 44" 2994864 BAG ASSEMBLY- (BOLT,NUT,WASHERS) 28 2198400 ANODE- ZINC 3.25/3.625 LWR U 65A 2307310 BEAD - FERRITE (CE MODELS ONLY) 114 2263462 BOLT-MOUNTING-1/4X2 W/STG [6.EA] 29 2092600 PIN-DRIVE 66 2020700 TERMINAL RING [2.EA] 116 2261713 WASHER-1/4 [6.EA] 30 230155 COLLAR- LATCH PD/AP 67 2321310 STRAIN RELIEF- BRACKET PD/AP 117 2263103 NUT NYLOK 1/4-20 MTG [6.EA] 31 2303434 SCREW- 8-32X5/8 MACH PHCR 68 2323405 SCREW-1/4-20 X 1/2 SS 12303112 NUT 8-32 NYLOC SS 69 2306556 HOUSING- CENTER PD/AP WHIT 32 2303112 NUT 8-32 NYLOC SS 69 2306556 HOUSING- CENTER PD/AP WHIT 33 2301937 EXTRUSION- BASE MACHINED 70 2074081 BATTERY GAUGE - 24 VOLT 14 28303992 MOTOR REST- RIGHT 3-5/8 71 2316606 DECAL- BATT GAUGE H RT AP 35 2303937 MOTOR REST- LEFT 3-5/8 72 2302935 STRAIN RELIEF-DR. HOUSING 36 2332104 SCREW 1/4-20X5/8 SELF TAP [4.EA] 73 2303944 SIDEPLATE (RIGHT) WHITE 37 2771827 DRIVE HOUSING / LATCH HANDLE WHITE 74 2303949 SIDEPLATE (RIGHT) WHITE 1882011 BUSHING/ OUTSHAFT KIT 75 2332104 SCREW-1/4-20 X 5/8 SS (INCLUDES 39-42) 76 2302516 CONTROL BOX WHT 189202 NOT STRAIN RELIEF 48, 54" 40 2307304 BUSHING- INNER [2.EA] 78 2065400 WIRE INSULATOR-LGE 1-3/4 [3.EA] 1994864 BAG ASSEMBLY- (BOLT,NUT,WASHERS) 114 2263462 BOLT-MOUNTING-1/4X2 W/STG [6.EA] 2011 BEAD THE PD/AP WHITE 114 2263103 NUT NYLOK 1/4-20 MTG [6.EA] 2011 BEAD THE PD/AP WHITE 115 201650 DECAL- BATT GAUGE H RT AP 201650 SEAL & ORING KIT 14 201650 SEAL & ORING KIT 15 201650 SEAL & ORING KIT 1 |     | 1378131   | PROPELLER KIT                           | 62  |         |                                | 104  |         |                                 |
| 28 2198400 ANODE- ZINC 3.25/3.625 LWR U 65A 2307310 BEAD - FERRITE (CE MODELS ONLY) 29 2092600 PIN-DRIVE 66 2020700 TERMINAL RING [2.EA] 30 2301545 COLLAR- LATCH PD/AP 67 2321310 STRAIN RELIEF- BRACKET PD/AP 31 2303434 SCREW- 8-32X5/8 MACH PHCR 68 2323405 SCREW-1/4-20 X 1/2 SS **118 2301720 WASHER-MOUNTING RUBBER [6.EA] 32 2303112 NUT 8-32 NYLOC SS 69 2306556 HOUSING- CENTER PD/AP WHIT 33 2301937 EXTRUSION- BASE MACHINED 70 2074081 BATTERY GAUGE - 24 VOLT 2303932 MOTOR REST- RIGHT 3-5/8 71 2316606 DECAL- BATT GAUGE H RT AP 35 2303937 MOTOR REST- LEFT 3-5/8 72 2302935 STRAIN RELIEF-DR. HOUSING 36 2332104 SCREW 1/4-20X5/8 SELF TAP [4.EA] 73 2303944 SIDEPLATE (RIGHT) WHITE 74 2303949 SIDEPLATE (RIGHT) WHITE 75 2332104 SCREW-1/4-20 X 5/8 SS (INCLUDES 39-42) 76 2302516 CONTROL BOX WHT **39 2302010 DRIVE HOUSING OUTPUT SHAFT 77 2991285 COIL CORD WSTRAIN RELIEF 48, 54" **40 2307304 BUSHING- INNER [2.EA] 78 2065400 WIRE INSULATOR-LGE 1-3/4 [3.EA]                                                                                                                                                                                                                                                                                                                                                                                                                                                                                                                                                                                                                                                                                                                                                                                                                                                                                                                                                                                                                                                                                                                                      | 26  | 2091160   | PROPELLER W/WEDGE 2                     |     |         |                                | 105  | 2374089 | CIRCUIT BOARD V2, RECEIVER      |
| 29 2092600 PIN-DRIVE 66 2020700 TERMINAL RING [2.EA] *116 2261713 WASHER-1/4 [6.EA] 30 2301545 COLLAR- LATCH PD/AP 67 2321310 STRAIN RELIEF- BRACKET PD/AP *117 2263103 NUT NYLOK 1/4-20 MTG [6.EA] 31 2303434 SCREW-8-32X5/8 MACH PHCR 68 2323405 SCREW-1/4-20 X 1/2 SS *118 2301720 WASHER-MOUNTING RUBBER [6.EA] 32 2303112 NUT 8-32 NYLOC SS 69 2306556 HOUSING- CENTER PD/AP WHIT 33 2301937 EXTRUSION- BASE MACHINED 70 2074081 BATTERY GAUGE - 24 VOLT 34 2303932 MOTOR REST- RIGHT 3-5/8 71 2316606 DECAL- BATT GAUGE H RT AP 35 2303937 MOTOR REST- LEFT 3-5/8 72 2302935 STRAIN RELIEF-DR. HOUSING 3332104 SCREW 1/4-20X5/8 SELF TAP [4.EA] 73 2303944 SIDEPLATE (RIGHT) WHITE 37771827 DRIVE HOUSING / LATCH HANDLE WHITE 74 2303949 SIDEPLATE (LEFT) WHITE 82882011 BUSHING/ OUTSHAFT KIT 75 2332104 SCREW-1/4-20 X 5/8 SS (INCLUDES 39-42) 76 2302516 CONTROL BOX WHT 78 2307304 BUSHING- INNER [2.EA] 78 2065400 WIRE INSULATOR-LGE 1-3/4 [3.EA]                                                                                                                                                                                                                                                                                                                                                                                                                                                                                                                                                                                                                                                                                                                                                                                                                                                                                                                                                                                                                                                                                                                                                                | 27  | 2151726   | WASHER-5/16 SS                          | 65  |         |                                |      |         |                                 |
| 30 2301545 COLLAR- LATCH PD/AP 67 2321310 STRAIN RELIEF- BRACKET PD/AP *117 2263103 NUT NYLOK 1/4-20 MTG [6.EA] 31 2303434 SCREW- 8-32X5/8 MACH PHCR 68 2323405 SCREW-1/4-20 X 1/2 SS *118 2301720 WASHER-MOUNTING RUBBER [6.EA] 32 2303112 NUT 8-32 NYLOC SS 69 2306556 HOUSING- CENTER PD/AP WHIT 33 2301937 EXTRUSION- BASE MACHINED 70 2074081 BATTERY GAUGE - 24 VOLT 2888460 SEAL & ORING KIT 34 2303932 MOTOR REST- RIGHT 3-5/8 71 2316606 DECAL- BATT GAUGE H RT AP 35 2303937 MOTOR REST- LEFT 3-5/8 72 2302935 STRAIN RELIEF-DR. HOUSING 36 2332104 SCREW 1/4-20X5/8 SELF TAP [4.EA] 73 2303944 SIDEPLATE (RIGHT) WHITE 37 2771827 DRIVE HOUSING / LATCH HANDLE WHITE 74 2303949 SIDEPLATE(LEFT) WHITE 38 2882011 BUSHING/ OUTSHAFT KIT 75 2332104 SCREW-1/4-20 X 5/8 SS (INCLUDES 39-42) 76 2302516 CONTROL BOX WHT 39 2302010 DRIVE HOUSING OUTPUT SHAFT 77 2991285 COIL CORD WSTRAIN RELIEF 48, 54" *40 2307304 BUSHING- INNER [2.EA] 78 2065400 WIRE INSULATOR-LGE 1-3/4 [3.EA]                                                                                                                                                                                                                                                                                                                                                                                                                                                                                                                                                                                                                                                                                                                                                                                                                                                                                                                                                                                                                                                                                                                                 | 28  |           |                                         |     |         |                                | *114 |         |                                 |
| 31 2303434 SCREW- 8-32X5/8 MACH PHCR 68 2323405 SCREW-1/4-20 X 1/2 SS *118 2301720 WASHER-MOUNTING RUBBER [6.EA] 32 2303112 NUT 8-32 NYLOC SS 69 2306556 HOUSING- CENTER PD/AP WHIT 33 2301937 EXTRUSION- BASE MACHINED 70 2074081 BATTERY GAUGE - 24 VOLT 2888460 SEAL & ORING KIT 34 2303932 MOTOR REST- RIGHT 3-5/8 71 2316606 DECAL- BATT GAUGE H RT AP 35 2303937 MOTOR REST- LEFT 3-5/8 72 2302935 STRAIN RELIEF-DR. HOUSING 36 2332104 SCREW 1/4-20X5/8 SELF TAP [4.EA] 73 2303944 SIDEPLATE (RIGHT) WHITE 37 2771827 DRIVE HOUSING / LATCH HANDLE WHITE 74 2303949 SIDEPLATE (LEFT) WHITE 38 2882011 BUSHING/ OUTSHAFT KIT 75 2332104 SCREW-1/4-20 X 5/8 SS (INCLUDES 39-42) 76 2302516 CONTROL BOX WHT 39 2302010 DRIVE HOUSING OUTPUT SHAFT 77 2991285 COIL CORD WSTRAIN RELIEF 48, 54" 40 2307304 BUSHING- INNER [2.EA] 78 2065400 WIRE INSULATOR-LGE 1-3/4 [3.EA]                                                                                                                                                                                                                                                                                                                                                                                                                                                                                                                                                                                                                                                                                                                                                                                                                                                                                                                                                                                                                                                                                                                                                                                                                                                 | 29  | 2092600   | PIN-DRIVE                               | 66  |         |                                |      |         |                                 |
| 32 2303112 NUT 8-32 NYLOC SS 69 2306556 HOUSING- CENTER PD/AP WHIT  33 2301937 EXTRUSION- BASE MACHINED 70 2074081 BATTERY GAUGE - 24 VOLT ■ 2888460 SEAL & ORING KIT  34 2303932 MOTOR REST- RIGHT 3-5/8 71 2316606 DECAL- BATT GAUGE H RT AP  35 2303937 MOTOR REST- LEFT 3-5/8 72 2302935 STRAIN RELIEF-DR. HOUSING  36 2332104 SCREW 1/4-20X5/8 SELF TAP [4.EA] 73 2303944 SIDEPLATE (RIGHT) WHITE  37 2771827 DRIVE HOUSING / LATCH HANDLE WHITE 74 2303949 SIDEPLATE(LEFT) WHITE  ■ 2882011 BUSHING/ OUTSHAFT KIT 75 2332104 SCREW-1/4-20 X 5/8 SS  (INCLUDES 39-42) 76 2302516 CONTROL BOX WHT  *39 2302010 DRIVE HOUSING OUTPUT SHAFT 77 2991285 COIL CORD WSTRAIN RELIEF 48, 54"  *40 2307304 BUSHING- INNER [2.EA] 78 2065400 WIRE INSULATOR-LGE 1-3/4 [3.EA]                                                                                                                                                                                                                                                                                                                                                                                                                                                                                                                                                                                                                                                                                                                                                                                                                                                                                                                                                                                                                                                                                                                                                                                                                                                                                                                                                       | 30  |           |                                         | 67  |         |                                |      |         |                                 |
| 33 2301937 EXTRUSION- BASE MACHINED 70 2074081 BATTERY GAUGE - 24 VOLT 2303932 MOTOR REST- RIGHT 3-5/8 71 2316606 DECAL- BATT GAUGE H RT AP 35 2303937 MOTOR REST- LEFT 3-5/8 72 2302935 STRAIN RELIEF-DR. HOUSING 36 2332104 SCREW 1/4-20X5/8 SELF TAP [4.EA] 73 2303944 SIDEPLATE (RIGHT) WHITE 37 2771827 DRIVE HOUSING / LATCH HANDLE WHITE 74 2303949 SIDEPLATE(LEFT) WHITE 3882011 BUSHING/ OUTSHAFT KIT 75 2332104 SCREW-1/4-20 X 5/8 SS (INCLUDES 39-42) 76 2302516 CONTROL BOX WHT  *39 2302010 DRIVE HOUSING OUTPUT SHAFT 77 2991285 COIL CORD WSTRAIN RELIEF 48, 54"  *40 2307304 BUSHING- INNER [2.EA] 78 2065400 WIRE INSULATOR-LGE 1-3/4 [3.EA]                                                                                                                                                                                                                                                                                                                                                                                                                                                                                                                                                                                                                                                                                                                                                                                                                                                                                                                                                                                                                                                                                                                                                                                                                                                                                                                                                                                                                                                                 | 31  |           |                                         | 68  |         |                                | *118 | 2301720 | WASHER-MOUNTING RUBBER [6.EA]   |
| 34 2303932 MOTOR REST- RIGHT 3-5/8 71 2316606 DECAL- BATT GAUGE H RT AP 35 2303937 MOTOR REST- LEFT 3-5/8 72 2302935 STRAIN RELIEF-DR. HOUSING 36 2332104 SCREW 1/4-20X5/8 SELF TAP [4.EA] 73 2303944 SIDEPLATE (RIGHT) WHITE 37 2771827 DRIVE HOUSING / LATCH HANDLE WHITE 74 2303949 SIDEPLATE(LEFT) WHITE  ■ 2882011 BUSHING/ OUTSHAFT KIT 75 2332104 SCREW-1/4-20 X 5/8 SS (INCLUDES 39-42) 76 2302516 CONTROL BOX WHT  *39 2302010 DRIVE HOUSING OUTPUT SHAFT 77 2991285 COIL CORD WSTRAIN RELIEF 48, 54"  *40 2307304 BUSHING- INNER [2.EA] 78 2065400 WIRE INSULATOR-LGE 1-3/4 [3.EA]                                                                                                                                                                                                                                                                                                                                                                                                                                                                                                                                                                                                                                                                                                                                                                                                                                                                                                                                                                                                                                                                                                                                                                                                                                                                                                                                                                                                                                                                                                                                  | 32  |           |                                         | 69  |         |                                |      |         |                                 |
| 35 2303937 MOTOR REST- LEFT 3-5/8 72 2302935 STRAIN RELIEF-DR. HOUSING 36 2332104 SCREW 1/4-20X5/8 SELF TAP [4.EA] 73 2303944 SIDEPLATE (RIGHT) WHITE 37 2771827 DRIVE HOUSING / LATCH HANDLE WHITE 74 2303949 SIDEPLATE(LEFT) WHITE  ■ 2882011 BUSHING/ OUTSHAFT KIT 75 2332104 SCREW-1/4-20 X 5/8 SS (INCLUDES 39-42) 76 2302516 CONTROL BOX WHT  *39 2302010 DRIVE HOUSING OUTPUT SHAFT 77 2991285 COIL CORD WSTRAIN RELIEF 48, 54"  *40 2307304 BUSHING- INNER [2.EA] 78 2065400 WIRE INSULATOR-LGE 1-3/4 [3.EA]                                                                                                                                                                                                                                                                                                                                                                                                                                                                                                                                                                                                                                                                                                                                                                                                                                                                                                                                                                                                                                                                                                                                                                                                                                                                                                                                                                                                                                                                                                                                                                                                          | 33  |           |                                         |     |         |                                |      | 2888460 | SEAL & ORING KIT                |
| 36 2332104 SCREW 1/4-20X5/8 SELF TAP [4.EA] 73 2303944 SIDEPLATE (RIGHT) WHITE 37 2771827 DRIVE HOUSING / LATCH HANDLE WHITE 74 2303949 SIDEPLATE (LEFT) WHITE  ■ 2882011 BUSHING/ OUTSHAFT KIT 75 2332104 SCREW-1/4-20 X 5/8 SS  (INCLUDES 39-42) 76 2302516 CONTROL BOX WHT  *39 2302010 DRIVE HOUSING OUTPUT SHAFT 77 2991285 COIL CORD WSTRAIN RELIEF 48, 54"  *40 2307304 BUSHING- INNER [2.EA] 78 2065400 WIRE INSULATOR-LGE 1-3/4 [3.EA]                                                                                                                                                                                                                                                                                                                                                                                                                                                                                                                                                                                                                                                                                                                                                                                                                                                                                                                                                                                                                                                                                                                                                                                                                                                                                                                                                                                                                                                                                                                                                                                                                                                                               | 34  |           |                                         | 71  | 2316606 | DECAL- BATT GAUGE H RT AP      |      |         |                                 |
| 37 2771827 DRIVE HOUSING / LATCH HANDLE WHITE 74 2303949 SIDEPLATE(LEFT) WHITE  ■ 2882011 BUSHING/ OUTSHAFT KIT 75 2332104 SCREW-1/4-20 X 5/8 SS  (INCLUDES 39-42) 76 2302516 CONTROL BOX WHT  *39 2302010 DRIVE HOUSING OUTPUT SHAFT 77 2991285 COIL CORD WSTRAIN RELIEF 48, 54"  *40 2307304 BUSHING- INNER [2.EA] 78 2065400 WIRE INSULATOR-LGE 1-3/4 [3.EA]                                                                                                                                                                                                                                                                                                                                                                                                                                                                                                                                                                                                                                                                                                                                                                                                                                                                                                                                                                                                                                                                                                                                                                                                                                                                                                                                                                                                                                                                                                                                                                                                                                                                                                                                                               | 35  |           |                                         | 72  |         |                                |      |         |                                 |
| ■ 2882011 BUSHING/ OUTSHAFT KIT 75 2332104 SCREW-1/4-20 X 5/8 SS (INCLUDES 39-42) 76 2302516 CONTROL BOX WHT  *39 2302010 DRIVE HOUSING OUTPUT SHAFT 77 2991285 COIL CORD WSTRAIN RELIEF 48, 54"  *40 2307304 BUSHING- INNER [2.EA] 78 2065400 WIRE INSULATOR-LGE 1-3/4 [3.EA]                                                                                                                                                                                                                                                                                                                                                                                                                                                                                                                                                                                                                                                                                                                                                                                                                                                                                                                                                                                                                                                                                                                                                                                                                                                                                                                                                                                                                                                                                                                                                                                                                                                                                                                                                                                                                                                | 36  |           |                                         | 73  |         |                                |      |         |                                 |
| *39 2302010 DRIVE HOUSING OUTPUT SHAFT 77 2991285 COIL CORD WSTRAIN RELIEF 48, 54" *40 2307304 BUSHING- INNER [2.EA] 78 2065400 WIRE INSULATOR-LGE 1-3/4 [3.EA]                                                                                                                                                                                                                                                                                                                                                                                                                                                                                                                                                                                                                                                                                                                                                                                                                                                                                                                                                                                                                                                                                                                                                                                                                                                                                                                                                                                                                                                                                                                                                                                                                                                                                                                                                                                                                                                                                                                                                               | 37  |           |                                         |     |         | · · ·                          |      |         |                                 |
| *39 2302010 DRIVE HOUSING OUTPUT SHAFT 77 2991285 COIL CORD WSTRAIN RELIEF 48, 54" *40 2307304 BUSHING- INNER [2.EA] 78 2065400 WIRE INSULATOR-LGE 1-3/4 [3.EA]                                                                                                                                                                                                                                                                                                                                                                                                                                                                                                                                                                                                                                                                                                                                                                                                                                                                                                                                                                                                                                                                                                                                                                                                                                                                                                                                                                                                                                                                                                                                                                                                                                                                                                                                                                                                                                                                                                                                                               |     | 2882011   |                                         | _   |         |                                |      |         |                                 |
| *40 2307304 BUSHING- INNER [2.EA] 78 2065400 WIRE INSULATOR-LGE 1-3/4 [3.EA]                                                                                                                                                                                                                                                                                                                                                                                                                                                                                                                                                                                                                                                                                                                                                                                                                                                                                                                                                                                                                                                                                                                                                                                                                                                                                                                                                                                                                                                                                                                                                                                                                                                                                                                                                                                                                                                                                                                                                                                                                                                  |     |           |                                         | _   |         |                                |      |         |                                 |
|                                                                                                                                                                                                                                                                                                                                                                                                                                                                                                                                                                                                                                                                                                                                                                                                                                                                                                                                                                                                                                                                                                                                                                                                                                                                                                                                                                                                                                                                                                                                                                                                                                                                                                                                                                                                                                                                                                                                                                                                                                                                                                                               |     |           |                                         |     |         |                                |      |         |                                 |
| 79 2256300 TIE WRAP-5" BLACK                                                                                                                                                                                                                                                                                                                                                                                                                                                                                                                                                                                                                                                                                                                                                                                                                                                                                                                                                                                                                                                                                                                                                                                                                                                                                                                                                                                                                                                                                                                                                                                                                                                                                                                                                                                                                                                                                                                                                                                                                                                                                                  | *40 | 2307304   | BUSHING- INNER [2.EA]                   |     |         |                                |      |         |                                 |
|                                                                                                                                                                                                                                                                                                                                                                                                                                                                                                                                                                                                                                                                                                                                                                                                                                                                                                                                                                                                                                                                                                                                                                                                                                                                                                                                                                                                                                                                                                                                                                                                                                                                                                                                                                                                                                                                                                                                                                                                                                                                                                                               |     |           |                                         | 79  | 2256300 | TIE WRAP-5" BLACK              |      |         |                                 |