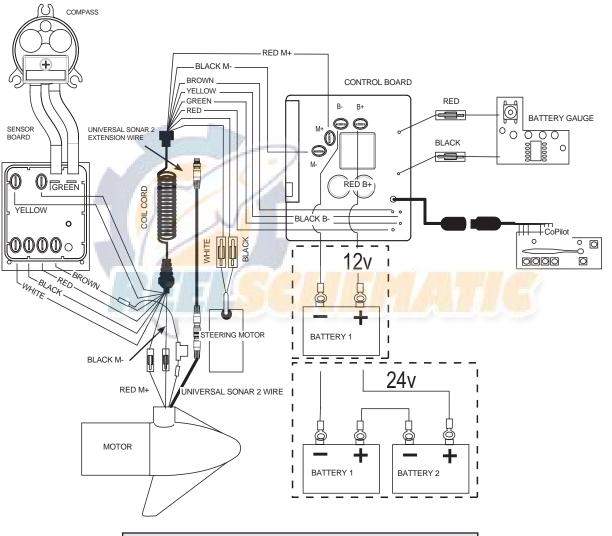

| 1 140-010 BALL BEARING 1 788-015 RETAINING RING 2 2200-304 HOUSING ASSEMBLY CENTER 3.62 TXT 2 421-305 HOUSING-BRUSH END 3.62 TXT 3 421-305 HOUSING-BRUSH END 3.62 TXT 3 421-305 BRUSH FAD 3.62 TXT 3 442-49 BARRING FLANGE (SERVICE ONLY) 4 240-337 PLAIN END HOUSING ASSEMBLY 3.625 4 2302-505 SPRING-LATCH TORSION PID/AP 8 880-003 SEAL 4 2203-505 SPRING-LATCH TORSION PID/AP 8 880-003 SEAL WITH SHIELD 4 2 2335110 PAD-PHOYD SUPPI FLED 8 880-003 SEAL WITH SHIELD 4 2 2335110 PAD-PHOYD SUPPI FLED 9 880-005 SEAL WITH SHIELD 4 2 2335110 PAD-PHOYD SUPPI FLED 1 288-027 BRUSH ASSEMBLY 2.621 1 278-035 BRUSH RETENTION-PAPER TUBE 2 233310 PAD-RELEASE RIVAP S 1 357-305 SPRING-TORSION [2.64] 1 257-040 SPRING-TORSION [2.64] 2 357-040 SPRING-TORSION [2.6  | 1   | 2-100-119 | ARMATURE ASSEMBLY 24V VARS TXT          | *41 | 2307305 | BUSHING- OUTER [2.EA]          | 80   | 2224703 | INSERT- PLUG WHITE              |
|-------------------------------------------------------------------------------------------------------------------------------------------------------------------------------------------------------------------------------------------------------------------------------------------------------------------------------------------------------------------------------------------------------------------------------------------------------------------------------------------------------------------------------------------------------------------------------------------------------------------------------------------------------------------------------------------------------------------------------------------------------------------------------------------------------------------------------------------------------------------------------------------------------------------------------------------------------------------------------------------------------------------------------------------------------------------------------------------------------------------------------------------------------------------------------------------------------------------------------------------------------------------------------------------------------------------------------------------------------------------------------------------------------------------------------------------------------------------------------------------------------------------------------------------------------------------------------------------------------------------------------------------------------------------------------------------------------------------------------------------------------------------------------------------------------------------------------------------------------------------------------------------------------------------------------------------------------------------------------------------------------------------------------------------------------------------------------------------------------------------------------|-----|-----------|-----------------------------------------|-----|---------|--------------------------------|------|---------|---------------------------------|
| 4 2200-304 HOUSING ASSEMBLY CENTER 3-62 TXT 45 2302750 SPRING-LATCH TORSION PD/AP 6 2400-337 PLAIN END HOUSING ASSEMBLY 3-625 46 2302626 PINA ROIL 3/16/32 SS 82 200260 GOMMET-COMPASS (3.E.A) 7 1444-04 BEARING - FLANGE (SERVICE ONLY) 44 2303405 SCREW - DRIVE HOUSING (6.E.A) 8 880-03 SFAL 8 880-03 SFAL 9 880-03 SFAL 47 2303554 DECAL-STOW/DEPLOY 87 2304020 SEAL WITH SHIELD 48 2333110 PAD-PIVOT SUPT 16 EA] 10 1880-07 SFAL WITH SHIELD 48 2333110 PAD-PIVOT SUPT 16 EA] 11 725-050 BRUSH RETENTION-PAPER TUBE 50 2333100 RUT-SPEED (1.E.A) 12 738-038 BRUSH PLATE WINCLORER 51 2303020 PIN-PROT LAB PAD-PIVOT SUPT 16 EA] 13 975-040 SPRING-TORSION [2.E.A] 52 2333100 RUT-SPEED (1.E.A) 18 230502 PIN-PROT PD BASE SS 200000 PIN-DRIVE 16 200000 PIN-DRIVE 17 | 2   |           |                                         | *42 |         |                                | 82   |         |                                 |
| 4 2200-304 HOUSING ASSEMBLY CENTER 3.62 TXT 45 2302750 SPRING-LATCH TORSION PD/AP 6 2400-337 PLAIN END HOUSING ASSEMBLY 3.625 46 2302626 PINA ROLL 3/16X2 SS 62 2002750 SPRING-LATCH TORSION PD/AP 7 1444-04 BEARING - FLANGE (SERVICE ONLY) 44 2303405 SCREW - DRIVE HOUSING (6 EA) 88 200293 SEAL 47 2303405 SCREW - DRIVE HOUSING (6 EA) 88 200293 SEAL 47 2303405 SCREW - DRIVE HOUSING (6 EA) 88 200293 SEAL WITH SHIELD 48 2333110 PAD-PHYOT SUPPL 16 EA) 88 200293 SEAL WITH SHIELD 48 2333110 PAD-PHYOT SUPPL 16 EA) 88 200293 SEAL WITH SHIELD 48 2333110 PAD-PHYOT SUPPL 16 EA) 88 200293 SEAL WITH SHIELD 48 2333110 PAD-PHYOT SUPPL 16 EA) 88 200293 SEAL WITH SHIELD 48 2333110 PAD-PHYOT SUPPL 16 EA) 88 200293 SEAL WITH SHIELD 48 2333110 WITH SHIELD 49 2303110 PHYOT PAD- NEW MITRIL (2 EA) 89 200205 SEAL WITH SHIELD 49 2303100 PHYOT PAD- NEW MITRIL (2 EA) 89 200205 SEAL WITH SHIELD 49 2303100 PHYOT PAD- NEW MITRIL (2 EA) 89 200205 SEAL WITH SHIELD 40 2303000 PHYOT PAD- NEW MITRIL (2 EA) 89 200205 SPRING-TORSION (2 EA) 52 2303000 PHYOT PAD- NEW MITRIL (2 EA) 99 200200 SPRING-TORSION (2 EA) 52 2303000 PHYOT PAD- NEW MITRIL (2 EA) 99 200200 SPRING-TRELEASE EVER 99 10 200200 PHYOT PAD-PHYOT SPD BASE SS 99 200200 | 3   | 788-015   | RETAINING RING                          | 43  | 2307050 | MOTOR- DRIVE HOUSING HIGH SPD  | 83   | 2333101 | NUT-HEX 10-24 NYLOC             |
| 5                                                                                                                                                                                                                                                                                                                                                                                                                                                                                                                                                                                                                                                                                                                                                                                                                                                                                                                                                                                                                                                                                                                                                                                                                                                                                                                                                                                                                                                                                                                                                                                                                                                                                                                                                                                                                                                                                                                                                                                                                                                                                                                             | 4   | 2-200-304 | HOUSING ASSEMBLY CENTER 3.62 TXT        | 44  |         |                                | 84   | 2994014 | CNTRL BOARD/AP COMPASS ASSEMBLY |
| 6 2-400-337 PLAIN END HOUISING ASSEMBLY 34255 46 2303628 PIN ROLL 3/16X2 SS 85 2302960 GROMMET-COMPASS [3.EA] 7 144-049 BARRINS - FLANGE (SERVICE ONLY) 46 2305616 PLAINE HOUSING [6.EA] 86 2303023 CONTROL BOX COVER PIPIDE WHITE PART PART PART PART PART PART PART PART                                                                                                                                                                                                                                                                                                                                                                                                                                                                                                                                                                                                                                                                                                                                                                                                                                                                                                                                                                                                                                                                                                                                                                                                                                                                                                                                                                                                                                                                                                                                                                                                                                                                                                                                                                                                                                                    | 5   |           |                                         | 45  | 2302750 | SPRING- LATCH TORSION PD/AP    |      |         |                                 |
| 7                                                                                                                                                                                                                                                                                                                                                                                                                                                                                                                                                                                                                                                                                                                                                                                                                                                                                                                                                                                                                                                                                                                                                                                                                                                                                                                                                                                                                                                                                                                                                                                                                                                                                                                                                                                                                                                                                                                                                                                                                                                                                                                             | 6   |           |                                         | 46  |         |                                | 85   |         |                                 |
| 8 880-003 SEAL 47 2305564 DECAL-STOW/DEPLOY 57 2305082 ACTUATIOR SWITCH ONO/OFF A/P 8 880-005 SEAL WITH SHIELD 48 2335110 PADP-IVOY SUPT (14.EA) 88 2303752 SPRING-ACTUATOR PD/AP SY 58 510 189-037 BRUSH RESENTION-PAPER TUBE 50 2300510 PIN-LATCH PD BASE SS 90 237210 SCREW-8-18 X 5/8 THO CUT (14.EA) 175-050 BRUSH RETENTION-PAPER TUBE 50 2330520 PIN-PIVOT PD BASE SS 91 205656 DECAL-COVER 70 pd/ap 1975-040 SPRING-ACTUATOR PD/AP SY 1975-040 SPRING-A | 7   | 144-049   | BEARING - FLANGE (SERVICE ONLY)         | 46A |         |                                | 86   |         |                                 |
| 10                                                                                                                                                                                                                                                                                                                                                                                                                                                                                                                                                                                                                                                                                                                                                                                                                                                                                                                                                                                                                                                                                                                                                                                                                                                                                                                                                                                                                                                                                                                                                                                                                                                                                                                                                                                                                                                                                                                                                                                                                                                                                                                            | 8   | 880-003   |                                         | 47  |         |                                | 87   | 2304082 | ACTUATOR- SWITCH ON/OFF A/P     |
| 10                                                                                                                                                                                                                                                                                                                                                                                                                                                                                                                                                                                                                                                                                                                                                                                                                                                                                                                                                                                                                                                                                                                                                                                                                                                                                                                                                                                                                                                                                                                                                                                                                                                                                                                                                                                                                                                                                                                                                                                                                                                                                                                            | 9   | 880-006   | SEAL WITH SHIELD                        | 48  | 2335110 | PAD-PIVOT SUPT [4.EA]          | 88   | 2303752 | SPRING- ACTUATOR PD/AP SS       |
| 11 725-050 BRUSH RETENTION- PAPER TUBE 50 2330510 PIN-LATCH PD BASE SS 9 2372100 SCREW-8-18 X 5/8 THD CUT [4.EA]  278-040 BRUSH PLATE W/HOLDER 51 2330520 PIN-PIVOT PD BASE SS 9  379-040 SPRING - TORSION [2.EA] 52 2333100 NUT-SPEED [4.EA] 91 CASE, COVER, TRANSMITTER 92 PO-RELEASE EVER 95 PO-RELEASE EVER 92 CASE, COVER, TRANSMITTER 167 PO-10-81 O-RING 55 233705 LEVER-RELEASE LEVER 92 CASE, COVER, TRANSMITTER 180-007 SCREW-8-32 [2.EA] 56 2301010 RELEASE EVER 95 CASE, COVER, TRANSMITTER 180-007 SCREW-8-32 [2.EA] 56 2301010 RELEASE HAVE 94 PO-10-80 P | 10  | 188-037   |                                         | 49  |         |                                | 89   | 2305656 | DECAL- COVER 70 pd/ap           |
| 12 738-036 BRUSH PLATE W/HOLDER 51 230520 PIN-PIVOT PD BASE SS   3 975-040 SPRING - TORSION [2.EA] 52 233100 NUT-SPEED [4.EA] 91 CASE, COVER, TRANSMITTER   4 337-036 GASKET 53 2903812 ROD-RELEASE RT/AP S 91 CASE, COVER, TRANSMITTER   5 701-080 O-RING, THRU-BOLT [2.EA] 54 2322700 SPRING-RELEASE LEVER 92 KEYPAD   6 701-081 O-RING O-RING 55 233705 LEVER RELEASE SS 93 CIRCUIT BOARD, TRANSMITTER   7 830-007 SCREW-8-32 [2.EA] 56 2300161 RELEASE-KNOB 94 BATTERY, COIN   8 830-042 THRU-BOLT 10-92X8 83 [2.EA] 57 2301700 SPACE-RELEASE LEVER 95 CASE, BOTTOM, TRANSMITTER   19 990-077 WASHER - STEEL THRUST 58 2332104 SCREW-114-20 X 5/8 SS 96 CASE, BOTTOM, TRANSMITTER   19 990-078 WASHER - NYLATRON [2.EA] 59 2031522 COLLAR- DRIVE (WINSERT)   20 990-079 WASHER - NYLATRON [2.EA] 59 2031522 COLLAR- DRIVE (WINSERT)   20 200000 TUBE- COMPOSITE WHT 48" 60A 2323104 NUT   2002000 TUBE- COMPOSITE WHT 54" 61 204067 CONTROL BOARD ASSEMBLY- 24V AP 20 2002002 TUBE- COMPOSITE WHT 60" 61a 2320085 SHRINK TUBE-3/8 ODX2   20 2010 PROPELLER RIVI 62 2355403 SHRINK TUBE-3/8 ODX2   218 1378131 PROPELLER RIVI 62 2353403 SHRINK TUBE-3/8 ODX2   218 218 200 ANODE- 7.16 CASE, COVER, TRANSMITTER   22 2303412 SCREW +8 X 5/8 SS                                                                                                                                                                                                                                                                                                                                                                                                                                                                                                                                                                                                                                                                                                                                                                                                                                        | 11  | 725-050   |                                         | 50  |         |                                | 90   |         | · ·                             |
| 4   37-036                                                                                                                                                                                                                                                                                                                                                                                                                                                                                                                                                                                                                                                                                                                                                                                                                                                                                                                                                                                                                                                                                                                                                                                                                                                                                                                                                                                                                                                                                                                                                                                                                                                                                                                                                                                                                                                                                                                                                                                                                                                                                                                    | 12  | 738-036   | BRUSH PLATE W/HOLDER                    | 51  | 2330520 | PIN-PIVOT PD BASE SS           |      |         |                                 |
| 15   701-008                                                                                                                                                                                                                                                                                                                                                                                                                                                                                                                                                                                                                                                                                                                                                                                                                                                                                                                                                                                                                                                                                                                                                                                                                                                                                                                                                                                                                                                                                                                                                                                                                                                                                                                                                                                                                                                                                                                                                                                                                                                                                                                  | 13  | 975-040   | SPRING - TORSION [2.EA]                 | 52  | 2333100 | NUT-SPEED [4.EA]               |      | 2994020 | COPILOT TRANSMITTER             |
| 10                                                                                                                                                                                                                                                                                                                                                                                                                                                                                                                                                                                                                                                                                                                                                                                                                                                                                                                                                                                                                                                                                                                                                                                                                                                                                                                                                                                                                                                                                                                                                                                                                                                                                                                                                                                                                                                                                                                                                                                                                                                                                                                            | 14  | 337-036   | GASKET                                  | 53  | 2303612 | ROD-RELEASE RT/AP S            | 91   |         | CASE, COVER, TRANSMITTER        |
| 17                                                                                                                                                                                                                                                                                                                                                                                                                                                                                                                                                                                                                                                                                                                                                                                                                                                                                                                                                                                                                                                                                                                                                                                                                                                                                                                                                                                                                                                                                                                                                                                                                                                                                                                                                                                                                                                                                                                                                                                                                                                                                                                            | 15  | 701-008   | O-RING, THRU-BOLT [2.EA]                | 54  | 2322700 | SPRING-RELEASE LEVER           | 92   |         | KEYPAD                          |
| 18       830-04Z       THRU-BOLT 10-92X8.83 [J2-EA]       57       2301700       SPACER-RELEASE LEVER       95       CASE, BOTTOM, TRANSMITTER         19       990-070       WASHER - STEEL THRUST       58       2332104       SCREW-1/4-20 X 5/8 SS       96       SCREW, TRANSMITTER [4EA]         20       990-070       WASHER - NYLATRON [2.EA]       59       2031522       COLLAR - DRIVE (WINSERT)       ■       2994099       RECEIVER ASSEMBLY V2, COPILOT         21       2002000       TUBE- COMPOSITE WHT 48"       60       2323104       NUT       101       2373452       CASE, RECEIVER WHT         2002001       TUBE- COMPOSITE WHT 54"       61       2304067       CONTROL BOARD ASSEMBLY-24V AP       102       2373450       SCREW #8 X 38 [2EA]         2002002       TUBE- COMPOSITE WHT 60"       61a       2320208       DUST PLUG       103       2371127       WASHER REAL         2002002       TUBE- COMPOSITE WHT 60"       61a       2320208       DUST PLUG       103       2371128       SCREW #8 X 5/8 SS [2EA]         26       2991160       PROPELLER KIT       62       2355403       SHRINK TUBE-3/8 ODX2       105       2374188       SCREW #8 X 5/8 SS         21       2151726       WASHER-S/16 SS       65       2209051       <                                                                                                                                                                                                                                                                                                                                                                                                                                                                                                                                                                                                                                                                                                                                                                                                                                            | 16  | 701-081   | O-RING                                  | 55  | 2333705 | LEVER-RELEASE SS               | 93   |         | CIRCUIT BOARD, TRANSMITTER      |
| 19 99-067 WASHER-STEEL THRUST 58 2332104 SCREW-1/4-20 X 5/8 SS 96 96 SCREW, TRANSMITTER [4EA] 20 99-0707 WASHER - NYLATRON [2EA] 59 2031522 COLLAR- DRIVE (WINSERT) ■ 299408 RECEIVER ASSEMBLY V2, COPILOT 21 2996036 MOTOR ASSEMBLY 24V 3.62 60 2011366 SCREW-COLLAR/NEW KNOB SS 100 2372511 CASE, RECEIVER WHT 25 2002000 TUBE- COMPOSITE WHT 48" 60A 2323104 NUT 1012 2373442 SCREW 1/4-20 X 1.75 SS [2EA] 2002001 TUBE- COMPOSITE WHT 54" 611 2304067 CONTROL BOARD ASSEMBLY- 24V AP 102 2373450 SCREW 48 X 3/8 [2EA] 2002002 TUBE- COMPOSITE WHT 60" 61a 2320208 DUST PLUG 2002002 TUBE- COMPOSITE WHT 60" 61a 2302060 DUST PLUG 2002003 PROPELLER KIT 62 2305433 SHRINK TUBE-3/8 ODX2 104 2373418 SCREW #8 X 5/8 SS 26 2091160 PROPELLER WWEDGE 2 64 2303434 SCREW-8-32 X 5/8 [3.EA] 105 2374089 CIRCUIT BOARD V2, RECEIVER 27 2151726 WASHER-5/16 SS 65 2090651 LEADWIRE 10GA 44" 2994864 BAG ASSEMBLY- (BOLT, NUT, WASHERS) 28 2198400 ANODE- ZINC 3.25/3.625 LWR U 65A 2307310 BEAD - FERRITE (CE MODELS ONLY) 114 2263462 BOLT-MOUNTING-1/4X2 W/STG [6.EA] 29 2092600 PIN-DRIVE 66 2020700 TERMINAL RING [2.EA] 116 2263173 WASHER-1/4 [6.EA] 30 2301545 COLLAR- LATCH PD/AP 67 2321310 STRAIN RELIEF-BRACKET PD/AP 117 2263103 NUT NYLOK 1/4-20 MTG [6.EA] 31 230343 SCREW-8-32X5/8 MACH PHCR 68 2323405 SCREW-1/4-20 X 1/2 SS 118 2301720 WASHER-MOUNTING RUBBER [6.EA] 32 2303112 NUT 8-32 NYLOC SS 69 2306556 HOUSING- CENTER PD/AP WHIT 33 2301937 EXTRUSION- BASE MACHINED 70 2074081 BATTERY GAUGE - 24 VOLT ■ 2888460 SEAL & ORING KIT 31 2503937 MOTOR REST- LEFT 3-5/8 72 2302935 STRAIN RELIEF-DR. HOUSING 32 2303039 MOTOR REST- LEFT 3-5/8 72 230209 SIRAIN RELIEF-DR. HOUSING 32 2302010 DRIVE HOUSING / LATCH HANDLE WHITE 75 2332104 SCREW-1/4-20 X 5/8 SS 320101 DRIVE HOUSING / LATCH HANDLE WHITE 75 2332104 SCREW-1/4-20 X 5/8 SS 3202010 DRIVE HOUSING / LATCH HANDLE WHITE 75 2302516 COURTOL BOX WHT 34 20302010 DRIVE HOUSING / LATCH HANDLE WHITE 75 20302516 COURTOL BOX WHT 34 20302010 DRIVE HOUSING / LATCH HANDLE WHITE 75 2002016 COURTOL BOX WHT 35 20302010 DRIVE HOUSING / LATCH  | 17  | 830-007   | SCREW-8-32 [2.EA]                       | 56  | 2300101 | RELEASE-KNOB                   | 94   |         | BATTERY, COIN                   |
| 20 990-070 WASHER - NYLATRON [2.EA] 59 2031522 COLLAR-DRIVE (W/INSERT) ■ 2994089 RECEIVER ASSEMBLY V2, CÓPILOT 2096036 MOTOR ASSEMBLY 24V 3.62 60 2011366 SCREW-COLLAR/NEW KNOB SS 10 2372511 CASE, RECEIVER WHT 4 101 2373442 SCREW 1/4-20 X 1.75 SS [2EA] 2002000 TUBE- COMPOSITE WHT 54" 61 2304067 CONTROL BOARD ASSEMBLY-24V AP 102 2373450 SCREW #8 X 3/8 [2EA] 2002002 TUBE- COMPOSITE WHT 60" 618 2320208 DUST PLUG 103 2371277 WASHER [2EA] 103 2371277 WASHER [2EA] 103 2371277 WASHER [2EA] 105 2374089 CIRCUIT BOARD V2, RECEIVER WB X 5/8 [3 EA] 105 2374089 CIRCUIT BOARD V2, RECEIVER RECEIVER WB X 5/8 [3 EA] 105 2374089 CIRCUIT BOARD V2, RECEIVER RECEI | 18  | 830-042   | THRU-BOLT 10-32X8.83 [2.EA]             | 57  | 2301700 | SPACER-RELEASE LEVER           | 95   |         | CASE, BOTTOM, TRANSMITTER       |
| 21 2096036 MOTOR ASSEMBLY 24V 3.62 60 2011366 SCREW-COLLAR/NEW KNOB SS 100 2372511 CASE, RECEIVER WHT 25 2002000 TUBE- COMPOSITE WHT 48" 60A 2323104 NUT 2002001 TUBE- COMPOSITE WHT 60" 61 230467 CONTROL BOARD ASSEMBLY- 24V AP 2002002 TUBE- COMPOSITE WHT 60" 61 2302008 DUST PLUG 103 2371727 WASHER [2EA] 1378131 PROPELLER KIT 62 2355403 SHRINK TUBE-3/8 ODX2 104 2373448 SCREW #A 5 5/8 SS 201160 PROPELLER WWEDGE 2 64 2303434 SCREW 8-32 X 5/8 [3.EA] 105 2374089 CIRCUIT BOARD V2, RECEIVER 27 2151726 WASHER-5/16 SS 65 2090561 LEADWIRE IOGA 44" 2091860 PIN-DRIVE 66 2020700 TERMINAL RING [2.EA] 105 2374089 CIRCUIT BOARD V2, RECEIVER 29 2092600 PIN-DRIVE 66 2020700 TERMINAL RING [2.EA] 114 2263462 BOLT-MOUNTING-1/4X2 W/STG [6.EA] 115 2303434 SCREW-8-32 X 5/8 MACH PHCR 67 232310 STRAIN RELIEF- BRACKET PD/AP 116 2261713 WASHER-1/4 [6.EA] 117 2263103 NUT NYLOK 1/4-20 MTG [6.EA] 118 230137 EXTRUSION- BASE MACHINED 70 2074081 BATTERY GAUGE - 24 VOLT 14 24 S303932 MOTOR REST- RIGHT 3-5/8 71 2316606 DECAL- BATT GAUGE H RT AP 2303932 MOTOR REST- RIGHT 3-5/8 71 2316606 DECAL- BATT GAUGE H RT AP 2303932 MOTOR REST- RIGHT 3-5/8 71 2316606 DECAL- BATT GAUGE H RT AP 2303932 MOTOR REST- RIGHT 3-5/8 71 2303945 SIDEPLATE (ILEFT) WHITE 14 2882011 BUSHING/ OUTSHAFT KIT 75 233210 SCREW 1/4-20 X 5/8 SS 10 SCREW 1/4-20 X 5/8 SS 1 | 19  | 990-067   | WASHER- STEEL THRUST                    | 58  | 2332104 | SCREW-1/4-20 X 5/8 SS          | 96   |         | SCREW, TRANSMITTER [4EA]        |
| 2002000 TUBE- COMPOSITE WHT 48" 60A 2323104 NUT                                                                                                                                                                                                                                                                                                                                                                                                                                                                                                                                                                                                                                                                                                                                                                                                                                                                                                                                                                                                                                                                                                                                                                                                                                                                                                                                                                                                                                                                                                                                                                                                                                                                                                                                                                                                                                                                                                                                                                                                                                                                               | 20  | 990-070   | WASHER - NYLAT <mark>RO</mark> N [2.EA] | 59  | 2031522 | COLLAR- DRIVE (W/INSERT)       |      | 2994089 | RECEIVER ASSEMBLY V2, COPILOT   |
| 2002001 TUBE- COMPOSITE WHT 54" 61 2304067 CONTROL BOARD ASSEMBLY- 24V AP 2002002 TUBE- COMPOSITE WHT 60" 618 2320208 DUST PLUG 103 23714727 WASHER [2EA] 1378131 PROPELLER KIT 62 2355403 SHRINK TUBE-3/8 ODX2 104 2373418 SCREW #8 X 5/8 SS 2 2091160 PROPELLER WWEDGE 2 64 2303434 SCREW-8-32 X 5/8 [3.EA] 105 2374089 CIRCUIT BOARD V2, RECEIVER 27 2151726 WASHER-5/16 SS 65 2090651 LEADWIRE IOGA 44" ■ 2994864 BAG ASSEMBLY- (BOLT,NUT,WASHERS) 28 2198400 ANODE- ZINC 3.25/3.625 LWR U 65A 2307310 BEAD - FERRITE (CE MODELS ONLY) 114 2263462 BOLT-MOUNTING-1/4X2 W/STG [6.EA] 29 2092600 PIN-DRIVE 66 2020700 TERMINAL RING [2.EA] 116 2261713 WASHER-1/4 [6.EA] 30 2301545 COLLAR- LATCH PD/AP 67 2321310 STRAIN RELIEF- BRACKET PD/AP 117 2263103 NUT NYLOK 1/4-20 MTG [6.EA] 2303434 SCREW-8-32 X5/8 MACH PHCR 68 2323405 SCREW-1/4-20 X 1/2 SS 118 2301720 WASHER-MOUNTING RUBBER [6.EA] 2303937 MOTOR REST- LEFT 3-5/8 71 2316060 DECAL- BATT GAUGE H RT AP 2303937 MOTOR REST- LEFT 3-5/8 72 2302935 STRAIN RELIEF- DR. HOUSING 3232104 SCREW 1/4-20/5/8 SELF TAP [4.EA] 73 2303944 SIDEPLATE (RIGHT) WHITE 2882011 BUSHING/ OUTSHAFT KIT 75 2332104 SCREW-1/4-20 X 5/8 SS (COLVER S) 430540 BUSHING- INNER [2.EA] 77 2991285 COIL CORD WSTRAIN RELIEF 48, 54" 40 2307304 BUSHING- INNER [2.EA] 78 2065400 WIRE INSULATOR-LGE 1-3/4 [3.EA] 4 5 4 5 4 5 4 5 4 5 4 5 4 5 4 5 4 5 5 4 5 5 4 5 5 4 5 5 4 5 5 4 5 5 4 5 5 4 5 5 4 5 5 4 5 5 4 5 5 5 4 5 5 4 5 5 4 5 5 4 5 5 4 5 5 4 5 5 4 5 5 4 5 5 4 5 5 4 5 5 4 5 5 4 5 5 4 5 5 4 5 5 4 5 5 4 5 5 4 5 5 4 5 5 4 5 5 4 5 5 4 5 5 5 4 5 5 4 5 5 4 5 5 4 5 5 4 5 5 4 5 5 4 5 5 4 5 5 4 5 5 4 5 5 4 5 5 4 5 5 4 5 5 4 5 5 4 5 5 4 5 5 4 5 5 4 5 5 4 5 5 4 5 5 4 5 5 5 4 5 5 4 5 5 4 5 5 4 5 5 4 5 5 4 5 5 4 5 5 4 5 5 4 5 5 4 5 5 4 5 5 4 5 5 4 5 5 4 5 5 4 5 5 4 5 5 4 5 5 4 5 5 4 5 5 4 5 5 4 5 5 5 4 5 5 4 5 5 4 5 5 4 5 5 4 5 5 4 5 5 4 5 5 4 5 5 4 5 5 4 5 5 4 5 5 4 5 5 4 5 5 4 5 5 4 5 5 4 5 5 4 5 5 4 5 5 4 5 5 4 5 5 4 5 5 4 5 5 4 5 5 4 5 5 4 5 5 4 5 5 4 5 5 4 5 5 4 5 5 4 5 5 4 5 5 4 5 5 4 5 5 4 5 5 4 5 4 5 5 4 5 4 5 4 5 4 5 4 5 4 5 4 5 4 5 4 5 4 5  | 21  | 2096036   | MOTOR ASSEMB <mark>LY</mark> 24V 3.62   | 60  | 2011366 | SCREW-COLLAR/NEW KNOB SS       | 100  | 2372511 | CASE, RECEIVER WHT              |
| 2002002 TUBE- COMPOSITE WHT 60" 61a 2320208 DUST PLUG 103 2371727 WASHER [2EA] 1378131 PROPELLER KIT 62 2355403 SHRINK TUBE-3/8 ODX2 104 2373418 SCREW #8 X 5/8 SS 26 2091160 PROPELLER WWEDGE 2 64 2303434 SCREW-8-32 X 5/8 [3.EA] 105 2374089 CIRCUIT BOARD V2, RECEIVER 2151726 WASHER-5/16 SS 65 2090651 LEADWIRE IOGA 44" 2994864 BAG ASSEMBLY- (BOLT, NUT, WASHERS) 2994804 ANODE- ZINC 3.25/3.625 LWR U 65A 2307310 BEAD - FERRITE (CE MODELS ONLY) 1114 2263462 BOLT-MOUNTING-1/4X2 W/STG [6.EA] 2992600 PIN-DRIVE 66 2020700 TERMINAL RING [2.EA] 116 2261713 WASHER-1/4 [6.EA] 30 2301545 COLLAR- LATCH PD/AP 67 2321310 STRAIN RELIEF BRACKET PD/AP 117 2263103 NUT NYLOK 1/4-20 MTG [6.EA] 31 2303434 SCREW-8-32X5/8 MACH PHCR 68 2323405 SCREW-1/4-20 X 1/2 SS 118 2301720 WASHER-MOUNTING RUBBER [6.EA] 32 2303112 NUT 8-32 NYLOC SS 69 2306556 HOUSING- CENTER PD/AP WHIT 2303937 EXTRUSION- BASE MACHINED 70 2074081 BATTERY GAUGE - 24 VOLT 132 288201 SCREW 1/4-20X5/8 SELF TAP [4.EA] 73 2303949 SIDEPLATE (RIGHT) WHITE 14 2303949 SIDEPLATE (RIGHT) WHITE 15 2882011 BUSHING/ OUTSHAFT KIT 75 2332104 SCREW-1/4-20 X 5/8 SS (INCLUDES 39-42) 76 2302516 CONTROL BOX WHT 15 291285 COIL CORD WSTRAIN RELIEF 48, 54" 14 5 4 5 4 5 5 5 5 5 5 5 5 5 5 5 5 5 5                                                                                                                                                                                                                                                                                                                                                                                                                                                                                                                                                                                                                                                                                                                                                                                                                                                | 25  | 2002000   | TUBE- COMPOSI <mark>TE</mark> WHT 48"   | 60A | 2323104 | NUT                            | 101  | 2373442 | SCREW 1/4-20 X 1.75 SS [2EA]    |
| ■ 1378131       PROPELLER KIT       62       2355403       SHRINK TUBE-3/8 ODX2       104       2373418       SCREW #8 X 5/8 SS         26       2091160       PROPELLER WWEDGE 2       64       2303434       SCREW-8-32 X 5/8 [3.EA]       105       2374089       CIRCUIT BOARD V2, RECEIVER         27       2151726       WASHER-5/16 SS       65       2090651       LEADWIRE IOGA 44"       ■       2994864       BAG ASSEMBLY- (BOLT,NUT,WASHERS)         28       2198400       ANODE- ZINC 3.25/3.625 LWR U       65A       2020700       TERMINAL RING [2.EA]       *1116       2261713       WASHER-1/4 [6.EA]         30       2301545       COLLAR- LATCH PD/AP       67       2321310       STRAIN RELIEF- BRACKET PD/AP       *117       2263103       NUT NYLOK 1/4-20 MTG [6.EA]         31       2303434       SCREW-8-32X5/8 MACH PHCR       68       2323405       SCREW-1/4-20 X 1/2 SS       *118       2301720       WASHER-MOUNTING RUBBER [6.EA]         32       2303112       NUT 8-32 NYLOC SS       69       2306556       HOUSING- CENTER PD/AP WHIT       *118       2301720       WASHER-MOUNTING RUBBER [6.EA]         34       2303937       MOTOR REST- LEFT 3-5/8       71       2316606       DECAL- BATT GAUGE H RT AP       *18       288240       SEAL & ORING KIT                                                                                                                                                                                                                                                                                                                                                                                                                                                                                                                                                                                                                                                                                                                                                                                                                   |     | 2002001   | TUBE- COMPOSITE WHT 54"                 | 61  | 2304067 | CONTROL BOARD ASSEMBLY- 24V AP | 102  |         |                                 |
| 26 2091160 PROPELLER W/WEDGE 2 64 2303434 SCREW-8-32 X 5/8 [3.EA] 105 2374089 CIRCUIT BOARD V2, RECEIVER 27 2151726 WASHER-5/16 SS 65 2090651 LEADWIRE IOGA 44" 2994864 BAG ASSEMBLY- (BOLT, NUT, WASHERS) 2198400 ANODE- ZINC 3.25/3.625 LWR U 65A 2307310 BEAD - FERRITE (CE MODELS ONLY) 114 2263462 BOLT-MOUNTING-1/4X2 W/STG [6.EA] 2092600 PIN-DRIVE 66 2020700 TERMINAL RING [2.EA] 116 2261713 WASHER-1/4 [6.EA] 30 2301545 COLLAR- LATCH PD/AP 67 2321310 STRAIN RELIEF- BRACKET PD/AP 117 2263103 NUT NYLOK 1/4-20 MTG [6.EA] 118 2303434 SCREW-8-32X5/8 MACH PHCR 68 2323405 SCREW-1/4-20 X 1/2 SS 118 2301720 WASHER-MOUNTING RUBBER [6.EA] 118 2301732 WASHER-MOUNTING RUBBER [6.EA] 118 2303937 MOTOR REST- RIGHT 3-5/8 72 2302935 STRAIN RELIEF-DR. HOUSING STAIN RELIEF-DR. HOUSING SCREW 1/4-20X5/8 SELF TAP [4.EA] 73 2303944 SCREW-1/4-20 X 5/8 SS (INCLUDES 39-42) 76 2302516 CONTROL BOX WHT 118 230210 BUSHING/ OUTSHAFT KIT 75 2332104 SCREW-1/4-20 X 5/8 SS (INCLUDES 39-42) 76 2302516 CONTROL BOX WHT 118 230210 BUSHING- INNER [2.EA] 78 2065400 WIRE INSULATOR-LGE 1-3/4 [3.EA] 150 2374089 CIRCUIT BOARD V2, RECEIVER 2994864 BAG ASSEMBLY- (BOLT, NUT, WASHERS) 2994864 BAG ASSEMBLY- (BOLT, NUT, WASH |     | 2002002   | TUBE- COMPOSITE WHT 60"                 | 61a |         |                                | 103  |         |                                 |
| 27 2151726 WASHER-5/16 SS 65 2090651 LEADWIRE IOGA 44" 2994864 BAG ASSEMBLY- (BOLT,NUT,WASHERS) 28 2198400 ANODE- ZINC 3.25/3.625 LWR U 65A 2307310 BEAD - FERRITE (CE MODELS ONLY) 114 2263462 BOLT-MOUNTING-1/4X2 W/STG [6.EA] 29 2092600 PIN-DRIVE 66 2020700 TERMINAL RING [2.EA] 116 2261713 WASHER-1/4 [6.EA] 30 230155 COLLAR- LATCH PD/AP 67 2321310 STRAIN RELIEF- BRACKET PD/AP 117 2263103 NUT NYLOK 1/4-20 MTG [6.EA] 31 2303434 SCREW- 8-32X5/8 MACH PHCR 68 2323405 SCREW-1/4-20 X 1/2 SS 12303112 NUT 8-32 NYLOC SS 69 2306556 HOUSING- CENTER PD/AP WHIT 32 2303112 NUT 8-32 NYLOC SS 69 2306556 HOUSING- CENTER PD/AP WHIT 33 2301937 EXTRUSION- BASE MACHINED 70 2074081 BATTERY GAUGE - 24 VOLT 14 28303992 MOTOR REST- RIGHT 3-5/8 71 2316606 DECAL- BATT GAUGE H RT AP 35 2303937 MOTOR REST- LEFT 3-5/8 72 2302935 STRAIN RELIEF-DR. HOUSING 36 2332104 SCREW 1/4-20X5/8 SELF TAP [4.EA] 73 2303944 SIDEPLATE (RIGHT) WHITE 37 2771827 DRIVE HOUSING / LATCH HANDLE WHITE 74 2303949 SIDEPLATE (RIGHT) WHITE 1882011 BUSHING/ OUTSHAFT KIT 75 2332104 SCREW-1/4-20 X 5/8 SS (INCLUDES 39-42) 76 2302516 CONTROL BOX WHT 189202 NOT STRAIN RELIEF 48, 54" 40 2307304 BUSHING- INNER [2.EA] 78 2065400 WIRE INSULATOR-LGE 1-3/4 [3.EA] 1994864 BAG ASSEMBLY- (BOLT,NUT,WASHERS) 114 2263462 BOLT-MOUNTING-1/4X2 W/STG [6.EA] 2011 BEAD THE PD/AP WHITE 114 2263103 NUT NYLOK 1/4-20 MTG [6.EA] 2011 BEAD THE PD/AP WHITE 115 201650 DECAL- BATT GAUGE H RT AP 201650 SEAL & ORING KIT 14 201650 SEAL & ORING KIT 15 201650 SEAL & ORING KIT 1 |     | 1378131   | PROPELLER KIT                           | 62  |         |                                | 104  |         |                                 |
| 28 2198400 ANODE- ZINC 3.25/3.625 LWR U 65A 2307310 BEAD - FERRITE (CE MODELS ONLY) 29 2092600 PIN-DRIVE 66 2020700 TERMINAL RING [2.EA] 30 2301545 COLLAR- LATCH PD/AP 67 2321310 STRAIN RELIEF- BRACKET PD/AP 31 2303434 SCREW- 8-32X5/8 MACH PHCR 68 2323405 SCREW-1/4-20 X 1/2 SS **118 2301720 WASHER-MOUNTING RUBBER [6.EA] 32 2303112 NUT 8-32 NYLOC SS 69 2306556 HOUSING- CENTER PD/AP WHIT 33 2301937 EXTRUSION- BASE MACHINED 70 2074081 BATTERY GAUGE - 24 VOLT 2303932 MOTOR REST- RIGHT 3-5/8 71 2316606 DECAL- BATT GAUGE H RT AP 35 2303937 MOTOR REST- LEFT 3-5/8 72 2302935 STRAIN RELIEF-DR. HOUSING 36 2332104 SCREW 1/4-20X5/8 SELF TAP [4.EA] 73 2303944 SIDEPLATE (RIGHT) WHITE 74 2303949 SIDEPLATE (RIGHT) WHITE 75 2332104 SCREW-1/4-20 X 5/8 SS (INCLUDES 39-42) 76 2302516 CONTROL BOX WHT **39 2302010 DRIVE HOUSING OUTPUT SHAFT 77 2991285 COIL CORD WSTRAIN RELIEF 48, 54" **40 2307304 BUSHING- INNER [2.EA] 78 2065400 WIRE INSULATOR-LGE 1-3/4 [3.EA]                                                                                                                                                                                                                                                                                                                                                                                                                                                                                                                                                                                                                                                                                                                                                                                                                                                                                                                                                                                                                                                                                                                                      | 26  | 2091160   | PROPELLER W/WEDGE 2                     |     |         |                                | 105  | 2374089 | CIRCUIT BOARD V2, RECEIVER      |
| 29 2092600 PIN-DRIVE 66 2020700 TERMINAL RING [2.EA] *116 2261713 WASHER-1/4 [6.EA] 30 2301545 COLLAR- LATCH PD/AP 67 2321310 STRAIN RELIEF- BRACKET PD/AP *117 2263103 NUT NYLOK 1/4-20 MTG [6.EA] 31 2303434 SCREW-8-32X5/8 MACH PHCR 68 2323405 SCREW-1/4-20 X 1/2 SS *118 2301720 WASHER-MOUNTING RUBBER [6.EA] 32 2303112 NUT 8-32 NYLOC SS 69 2306556 HOUSING- CENTER PD/AP WHIT 33 2301937 EXTRUSION- BASE MACHINED 70 2074081 BATTERY GAUGE - 24 VOLT 34 2303932 MOTOR REST- RIGHT 3-5/8 71 2316606 DECAL- BATT GAUGE H RT AP 35 2303937 MOTOR REST- LEFT 3-5/8 72 2302935 STRAIN RELIEF-DR. HOUSING 3332104 SCREW 1/4-20X5/8 SELF TAP [4.EA] 73 2303944 SIDEPLATE (RIGHT) WHITE 37771827 DRIVE HOUSING / LATCH HANDLE WHITE 74 2303949 SIDEPLATE (LEFT) WHITE 82882011 BUSHING/ OUTSHAFT KIT 75 2332104 SCREW-1/4-20 X 5/8 SS (INCLUDES 39-42) 76 2302516 CONTROL BOX WHT 78 2307304 BUSHING- INNER [2.EA] 78 2065400 WIRE INSULATOR-LGE 1-3/4 [3.EA]                                                                                                                                                                                                                                                                                                                                                                                                                                                                                                                                                                                                                                                                                                                                                                                                                                                                                                                                                                                                                                                                                                                                                                | 27  | 2151726   | WASHER-5/16 SS                          | 65  |         |                                |      |         |                                 |
| 30 2301545 COLLAR- LATCH PD/AP 67 2321310 STRAIN RELIEF- BRACKET PD/AP *117 2263103 NUT NYLOK 1/4-20 MTG [6.EA] 31 2303434 SCREW- 8-32X5/8 MACH PHCR 68 2323405 SCREW-1/4-20 X 1/2 SS *118 2301720 WASHER-MOUNTING RUBBER [6.EA] 32 2303112 NUT 8-32 NYLOC SS 69 2306556 HOUSING- CENTER PD/AP WHIT 33 2301937 EXTRUSION- BASE MACHINED 70 2074081 BATTERY GAUGE - 24 VOLT 2888460 SEAL & ORING KIT 34 2303932 MOTOR REST- RIGHT 3-5/8 71 2316606 DECAL- BATT GAUGE H RT AP 35 2303937 MOTOR REST- LEFT 3-5/8 72 2302935 STRAIN RELIEF-DR. HOUSING 36 2332104 SCREW 1/4-20X5/8 SELF TAP [4.EA] 73 2303944 SIDEPLATE (RIGHT) WHITE 37 2771827 DRIVE HOUSING / LATCH HANDLE WHITE 74 2303949 SIDEPLATE(LEFT) WHITE 38 2882011 BUSHING/ OUTSHAFT KIT 75 2332104 SCREW-1/4-20 X 5/8 SS (INCLUDES 39-42) 76 2302516 CONTROL BOX WHT 39 2302010 DRIVE HOUSING OUTPUT SHAFT 77 2991285 COIL CORD WSTRAIN RELIEF 48, 54" *40 2307304 BUSHING- INNER [2.EA] 78 2065400 WIRE INSULATOR-LGE 1-3/4 [3.EA]                                                                                                                                                                                                                                                                                                                                                                                                                                                                                                                                                                                                                                                                                                                                                                                                                                                                                                                                                                                                                                                                                                                                 | 28  |           |                                         |     |         |                                | *114 |         |                                 |
| 31 2303434 SCREW- 8-32X5/8 MACH PHCR 68 2323405 SCREW-1/4-20 X 1/2 SS *118 2301720 WASHER-MOUNTING RUBBER [6.EA] 32 2303112 NUT 8-32 NYLOC SS 69 2306556 HOUSING- CENTER PD/AP WHIT 33 2301937 EXTRUSION- BASE MACHINED 70 2074081 BATTERY GAUGE - 24 VOLT 2888460 SEAL & ORING KIT 34 2303932 MOTOR REST- RIGHT 3-5/8 71 2316606 DECAL- BATT GAUGE H RT AP 35 2303937 MOTOR REST- LEFT 3-5/8 72 2302935 STRAIN RELIEF-DR. HOUSING 36 2332104 SCREW 1/4-20X5/8 SELF TAP [4.EA] 73 2303944 SIDEPLATE (RIGHT) WHITE 37 2771827 DRIVE HOUSING / LATCH HANDLE WHITE 74 2303949 SIDEPLATE (LEFT) WHITE 38 2882011 BUSHING/ OUTSHAFT KIT 75 2332104 SCREW-1/4-20 X 5/8 SS (INCLUDES 39-42) 76 2302516 CONTROL BOX WHT 39 2302010 DRIVE HOUSING OUTPUT SHAFT 77 2991285 COIL CORD WSTRAIN RELIEF 48, 54" 40 2307304 BUSHING- INNER [2.EA] 78 2065400 WIRE INSULATOR-LGE 1-3/4 [3.EA]                                                                                                                                                                                                                                                                                                                                                                                                                                                                                                                                                                                                                                                                                                                                                                                                                                                                                                                                                                                                                                                                                                                                                                                                                                                 | 29  | 2092600   | PIN-DRIVE                               | 66  |         |                                |      |         |                                 |
| 32 2303112 NUT 8-32 NYLOC SS 69 2306556 HOUSING- CENTER PD/AP WHIT  33 2301937 EXTRUSION- BASE MACHINED 70 2074081 BATTERY GAUGE - 24 VOLT ■ 2888460 SEAL & ORING KIT  34 2303932 MOTOR REST- RIGHT 3-5/8 71 2316606 DECAL- BATT GAUGE H RT AP  35 2303937 MOTOR REST- LEFT 3-5/8 72 2302935 STRAIN RELIEF-DR. HOUSING  36 2332104 SCREW 1/4-20X5/8 SELF TAP [4.EA] 73 2303944 SIDEPLATE (RIGHT) WHITE  37 2771827 DRIVE HOUSING / LATCH HANDLE WHITE 74 2303949 SIDEPLATE(LEFT) WHITE  ■ 2882011 BUSHING/ OUTSHAFT KIT 75 2332104 SCREW-1/4-20 X 5/8 SS  (INCLUDES 39-42) 76 2302516 CONTROL BOX WHT  *39 2302010 DRIVE HOUSING OUTPUT SHAFT 77 2991285 COIL CORD WSTRAIN RELIEF 48, 54"  *40 2307304 BUSHING- INNER [2.EA] 78 2065400 WIRE INSULATOR-LGE 1-3/4 [3.EA]                                                                                                                                                                                                                                                                                                                                                                                                                                                                                                                                                                                                                                                                                                                                                                                                                                                                                                                                                                                                                                                                                                                                                                                                                                                                                                                                                       | 30  |           |                                         | 67  |         |                                |      |         |                                 |
| 33 2301937 EXTRUSION- BASE MACHINED 70 2074081 BATTERY GAUGE - 24 VOLT 2303932 MOTOR REST- RIGHT 3-5/8 71 2316606 DECAL- BATT GAUGE H RT AP 35 2303937 MOTOR REST- LEFT 3-5/8 72 2302935 STRAIN RELIEF-DR. HOUSING 36 2332104 SCREW 1/4-20X5/8 SELF TAP [4.EA] 73 2303944 SIDEPLATE (RIGHT) WHITE 37 2771827 DRIVE HOUSING / LATCH HANDLE WHITE 74 2303949 SIDEPLATE(LEFT) WHITE 3882011 BUSHING/ OUTSHAFT KIT 75 2332104 SCREW-1/4-20 X 5/8 SS (INCLUDES 39-42) 76 2302516 CONTROL BOX WHT  *39 2302010 DRIVE HOUSING OUTPUT SHAFT 77 2991285 COIL CORD WSTRAIN RELIEF 48, 54"  *40 2307304 BUSHING- INNER [2.EA] 78 2065400 WIRE INSULATOR-LGE 1-3/4 [3.EA]                                                                                                                                                                                                                                                                                                                                                                                                                                                                                                                                                                                                                                                                                                                                                                                                                                                                                                                                                                                                                                                                                                                                                                                                                                                                                                                                                                                                                                                                 | 31  |           |                                         | 68  |         |                                | *118 | 2301720 | WASHER-MOUNTING RUBBER [6.EA]   |
| 34 2303932 MOTOR REST- RIGHT 3-5/8 71 2316606 DECAL- BATT GAUGE H RT AP 35 2303937 MOTOR REST- LEFT 3-5/8 72 2302935 STRAIN RELIEF-DR. HOUSING 36 2332104 SCREW 1/4-20X5/8 SELF TAP [4.EA] 73 2303944 SIDEPLATE (RIGHT) WHITE 37 2771827 DRIVE HOUSING / LATCH HANDLE WHITE 74 2303949 SIDEPLATE(LEFT) WHITE  ■ 2882011 BUSHING/ OUTSHAFT KIT 75 2332104 SCREW-1/4-20 X 5/8 SS (INCLUDES 39-42) 76 2302516 CONTROL BOX WHT  *39 2302010 DRIVE HOUSING OUTPUT SHAFT 77 2991285 COIL CORD WSTRAIN RELIEF 48, 54"  *40 2307304 BUSHING- INNER [2.EA] 78 2065400 WIRE INSULATOR-LGE 1-3/4 [3.EA]                                                                                                                                                                                                                                                                                                                                                                                                                                                                                                                                                                                                                                                                                                                                                                                                                                                                                                                                                                                                                                                                                                                                                                                                                                                                                                                                                                                                                                                                                                                                  | 32  |           |                                         | 69  |         |                                |      |         |                                 |
| 35 2303937 MOTOR REST- LEFT 3-5/8 72 2302935 STRAIN RELIEF-DR. HOUSING 36 2332104 SCREW 1/4-20X5/8 SELF TAP [4.EA] 73 2303944 SIDEPLATE (RIGHT) WHITE 37 2771827 DRIVE HOUSING / LATCH HANDLE WHITE 74 2303949 SIDEPLATE(LEFT) WHITE  ■ 2882011 BUSHING/ OUTSHAFT KIT 75 2332104 SCREW-1/4-20 X 5/8 SS (INCLUDES 39-42) 76 2302516 CONTROL BOX WHT  *39 2302010 DRIVE HOUSING OUTPUT SHAFT 77 2991285 COIL CORD WSTRAIN RELIEF 48, 54"  *40 2307304 BUSHING- INNER [2.EA] 78 2065400 WIRE INSULATOR-LGE 1-3/4 [3.EA]                                                                                                                                                                                                                                                                                                                                                                                                                                                                                                                                                                                                                                                                                                                                                                                                                                                                                                                                                                                                                                                                                                                                                                                                                                                                                                                                                                                                                                                                                                                                                                                                          | 33  |           |                                         |     |         |                                |      | 2888460 | SEAL & ORING KIT                |
| 36 2332104 SCREW 1/4-20X5/8 SELF TAP [4.EA] 73 2303944 SIDEPLATE (RIGHT) WHITE 37 2771827 DRIVE HOUSING / LATCH HANDLE WHITE 74 2303949 SIDEPLATE (LEFT) WHITE  ■ 2882011 BUSHING/ OUTSHAFT KIT 75 2332104 SCREW-1/4-20 X 5/8 SS  (INCLUDES 39-42) 76 2302516 CONTROL BOX WHT  *39 2302010 DRIVE HOUSING OUTPUT SHAFT 77 2991285 COIL CORD WSTRAIN RELIEF 48, 54"  *40 2307304 BUSHING- INNER [2.EA] 78 2065400 WIRE INSULATOR-LGE 1-3/4 [3.EA]                                                                                                                                                                                                                                                                                                                                                                                                                                                                                                                                                                                                                                                                                                                                                                                                                                                                                                                                                                                                                                                                                                                                                                                                                                                                                                                                                                                                                                                                                                                                                                                                                                                                               | 34  |           |                                         | 71  | 2316606 | DECAL- BATT GAUGE H RT AP      |      |         |                                 |
| 37 2771827 DRIVE HOUSING / LATCH HANDLE WHITE 74 2303949 SIDEPLATE(LEFT) WHITE  ■ 2882011 BUSHING/ OUTSHAFT KIT 75 2332104 SCREW-1/4-20 X 5/8 SS  (INCLUDES 39-42) 76 2302516 CONTROL BOX WHT  *39 2302010 DRIVE HOUSING OUTPUT SHAFT 77 2991285 COIL CORD WSTRAIN RELIEF 48, 54"  *40 2307304 BUSHING- INNER [2.EA] 78 2065400 WIRE INSULATOR-LGE 1-3/4 [3.EA]                                                                                                                                                                                                                                                                                                                                                                                                                                                                                                                                                                                                                                                                                                                                                                                                                                                                                                                                                                                                                                                                                                                                                                                                                                                                                                                                                                                                                                                                                                                                                                                                                                                                                                                                                               | 35  |           |                                         | 72  |         |                                |      |         |                                 |
| ■ 2882011 BUSHING/ OUTSHAFT KIT 75 2332104 SCREW-1/4-20 X 5/8 SS (INCLUDES 39-42) 76 2302516 CONTROL BOX WHT  *39 2302010 DRIVE HOUSING OUTPUT SHAFT 77 2991285 COIL CORD WSTRAIN RELIEF 48, 54"  *40 2307304 BUSHING- INNER [2.EA] 78 2065400 WIRE INSULATOR-LGE 1-3/4 [3.EA]                                                                                                                                                                                                                                                                                                                                                                                                                                                                                                                                                                                                                                                                                                                                                                                                                                                                                                                                                                                                                                                                                                                                                                                                                                                                                                                                                                                                                                                                                                                                                                                                                                                                                                                                                                                                                                                | 36  |           |                                         | 73  |         |                                |      |         |                                 |
| *39 2302010 DRIVE HOUSING OUTPUT SHAFT 77 2991285 COIL CORD WSTRAIN RELIEF 48, 54" *40 2307304 BUSHING- INNER [2.EA] 78 2065400 WIRE INSULATOR-LGE 1-3/4 [3.EA]                                                                                                                                                                                                                                                                                                                                                                                                                                                                                                                                                                                                                                                                                                                                                                                                                                                                                                                                                                                                                                                                                                                                                                                                                                                                                                                                                                                                                                                                                                                                                                                                                                                                                                                                                                                                                                                                                                                                                               | 37  |           |                                         |     |         | · · ·                          |      |         |                                 |
| *39 2302010 DRIVE HOUSING OUTPUT SHAFT 77 2991285 COIL CORD WSTRAIN RELIEF 48, 54" *40 2307304 BUSHING- INNER [2.EA] 78 2065400 WIRE INSULATOR-LGE 1-3/4 [3.EA]                                                                                                                                                                                                                                                                                                                                                                                                                                                                                                                                                                                                                                                                                                                                                                                                                                                                                                                                                                                                                                                                                                                                                                                                                                                                                                                                                                                                                                                                                                                                                                                                                                                                                                                                                                                                                                                                                                                                                               |     | 2882011   |                                         | _   |         |                                |      |         |                                 |
| *40 2307304 BUSHING- INNER [2.EA] 78 2065400 WIRE INSULATOR-LGE 1-3/4 [3.EA]                                                                                                                                                                                                                                                                                                                                                                                                                                                                                                                                                                                                                                                                                                                                                                                                                                                                                                                                                                                                                                                                                                                                                                                                                                                                                                                                                                                                                                                                                                                                                                                                                                                                                                                                                                                                                                                                                                                                                                                                                                                  |     |           |                                         | _   |         |                                |      |         |                                 |
|                                                                                                                                                                                                                                                                                                                                                                                                                                                                                                                                                                                                                                                                                                                                                                                                                                                                                                                                                                                                                                                                                                                                                                                                                                                                                                                                                                                                                                                                                                                                                                                                                                                                                                                                                                                                                                                                                                                                                                                                                                                                                                                               |     |           |                                         |     |         |                                |      |         |                                 |
| 79 2256300 TIE WRAP-5" BLACK                                                                                                                                                                                                                                                                                                                                                                                                                                                                                                                                                                                                                                                                                                                                                                                                                                                                                                                                                                                                                                                                                                                                                                                                                                                                                                                                                                                                                                                                                                                                                                                                                                                                                                                                                                                                                                                                                                                                                                                                                                                                                                  | *40 | 2307304   | BUSHING- INNER [2.EA]                   |     |         |                                |      |         |                                 |
|                                                                                                                                                                                                                                                                                                                                                                                                                                                                                                                                                                                                                                                                                                                                                                                                                                                                                                                                                                                                                                                                                                                                                                                                                                                                                                                                                                                                                                                                                                                                                                                                                                                                                                                                                                                                                                                                                                                                                                                                                                                                                                                               |     |           |                                         | 79  | 2256300 | TIE WRAP-5" BLACK              |      |         |                                 |